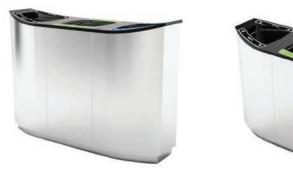

## WAVE 3 Triple Stream Waste & Recycling Container

Capacity:  $3 \times 26 = 78 \text{ Gal}$ 

Dimensions: 16.1"w x 44.1"l x 30.7"h

Weight: 88 lbs Setting: Indoor

Material: Stainless steel, powder coated black lid

## **FEATURES**

The Finbin® Wave series is a stylish recycling bin collection, which fits many surroundings: shopping malls, airports and terminals, fairgrounds etc. Wave series has been designed for the collection of different waste fractions in public premises. Recycling labels with text, pictograms and coloring guide the waste sorting.