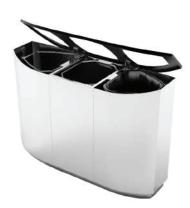

- The main lid is hinged and equipped with triangle lock. Pivoted bag frames for 30 gal or comparable garbage bags.
- Gas shock assisted lid design.