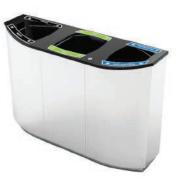

Accessories: Sorting labels, "Waste", "Paper" and "Cans & Bottles",

supplied with the bin.

## **FEATURES**

The Finbin® Wave series is a stylish recycling bin collection, which fits many surroundings: shopping malls, airports and terminals, fairgrounds etc. Wave series has been designed for the collection of different waste fractions in public premises. Recycling labels with text, pictograms and coloring guide the waste sorting.