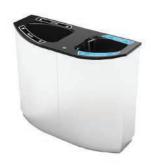

## **FEATURES**

The Wave series is a stylish recycling bin collection, which fits many surroundings: shopping malls, airports and terminals, fairgrounds etc. Wave series has been designed for the collection of different waste fractions in public premises. Recycling labels with text, pictograms and coloring guide the waste sorting.

- The main lid is hinged and equipped with triangle lock. Pivoted bag frames for 30 gal or comparable garbage bags.
- Gas shock assisted lid design.