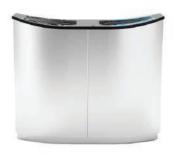

## WAVE 2 Double Stream Waste & Recycling Container

Capacity:  $2 \times 26 = 52 \text{ Gal}$ 

Dimensions: 16.1"w x 35.4"l x 30.7"h

Weight: 64 lbs Setting: Indoor

Material: Stainless steel, powder coated black lid

Accessories: Sorting labels, "Waste" and "Recyclables", supplied with the bin.