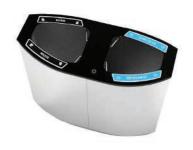

## **FEATURES**

The Wave series is a stylish recycling bin collection, which fits many surroundings: shopping malls, airports and terminals, fairgrounds etc. Wave series has been designed for the collection of different waste fractions in public premises. Recycling labels with text, pictograms and coloring guide the waste sorting.

- The main lid is hinged and equipped with triangle lock. Pivoted bag frames for 30 gal or comparable garbage bags.
- Gas shock assisted lid design.