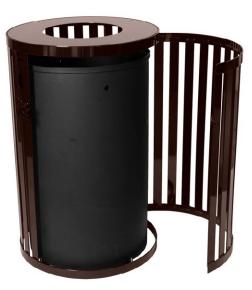

## **Streetscape Collection**

ITEM# SC-2633, SCTP-40, SCTP-40 ND

SC-2633 BLK

SCTP-40 ND HGR

SCTP-40 COF

## **FEATURES & BENEFITS**

- Available in three (3) styles: Classic or SCTP-40 (with or without door)
- All constructed with 3/16" thick, 1.5" wide steel bars, channels and leveling guides
- Units without a door have a funnel top with 12" waste opening that is attached to the receptacle with a security lanyard. Units with a door have a flat lid with 12" waste opening that is permanently affixed to the receptacle.
- Classic Streetscape features a flared top and 37 gallon capacity liner
- SCTP-40 ND Streetscape features smooth, clean lines and a 45 gallon capacity liner
- SCTP-40 Streetscape features smooth, clean lines, 45 gallon capacity liner, and a self-locking front door for easy, no lift liner removal
- Pre-drilled holes in the bottom of the unit allow for in-ground mounting (anchor kit included)
- Liners are LLDPE plastic with lift holes and bag retention notches. The liner base resin meets UL94 flammability standards
- Replacement parts shown on product pages at ex-cell.com
- Contains over 30% recycled materials and is 100% post-consumer recyclable
- Made in the USA

| SCTP-40         |              |  |
|-----------------|--------------|--|
| 45              | Gallons      |  |
| 23″             | Diameter     |  |
| 36″             | Height       |  |
| 125             | Weight (lbs) |  |
| Ships on Pallet |              |  |