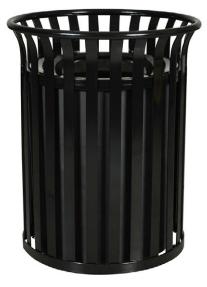

## **Streetscape Collection**

ITEM# SC-2633, SCTP-40, SCTP-40 ND

SC-2633 BLK

SCTP-40 ND HGR

SCTP-40 COF

## **FEATURES & BENEFITS**

- Available in three (3) styles: Classic or SCTP-40 (with or without door)
- All constructed with 3/16" thick, 1.5" wide steel bars, channels and leveling guides
- Units without a door have a funnel top with 12" waste opening that is attached to the receptacle with a security lanyard. Units with a door have a flat lid with 12" waste opening that is permanently affixed to the receptacle.
- Classic Streetscape features a flared top and 37 gallon capacity liner
- SCTP-40 ND Streetscape features smooth, clean lines and a 45 gallon capacity liner
- SCTP-40 Streetscape features smooth, clean lines, 45 gallon capacity liner, and a self-locking front door for easy, no lift liner removal
- Pre-drilled holes in the bottom of the unit allow for in-ground mounting (anchor kit included)
- Liners are LLDPE plastic with lift holes and bag retention notches. The liner base resin meets UL94 flammability standards
- Replacement parts shown on product pages at ex-cell.com
- Contains over 30% recycled materials and is 100% post-consumer recyclable
- Made in the USA

| SC-2633         |              |  |
|-----------------|--------------|--|
| 37              | Gallons      |  |
| 26″             | Diameter     |  |
| 33″             | Height       |  |
| 125             | Weight (lbs) |  |
| Ships on Pallet |              |  |