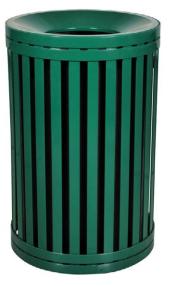

## **Streetscape Collection**

ITEM# SC-2633, SCTP-40, SCTP-40 ND

SC-2633 BLK

SCTP-40 ND HGR

SCTP-40 COF

## **FEATURES & BENEFITS**

- Available in three (3) styles: Classic or SCTP-40 (with or without door)
- All constructed with 3/16" thick, 1.5" wide steel bars, channels and leveling guides
- Units without a door have a funnel top with 12" waste opening that is attached to the receptacle with a security lanyard. Units with a door have a flat lid with 12" waste opening that is permanently affixed to the receptacle.
- Classic Streetscape features a flared top and 37 gallon capacity liner
- SCTP-40 ND Streetscape features smooth, clean lines and a 45 gallon capacity liner
- SCTP-40 Streetscape features smooth, clean lines, 45 gallon capacity liner, and a self-locking front door for easy, no lift liner removal
- Pre-drilled holes in the bottom of the unit allow for in-ground mounting (anchor kit included)
- Liners are LLDPE plastic with lift holes and bag retention notches. The liner base resin meets UL94 flammability standards
- Replacement parts shown on product pages at ex-cell.com
- Contains over 30% recycled materials and is 100% post-consumer recyclable
- Made in the USA

| SCTP-40 ND      |              |  |
|-----------------|--------------|--|
| 45              | Gallons      |  |
| 23″             | Diameter     |  |
| 36″             | Height       |  |
| 120             | Weight (lbs) |  |
| Ships on Pallet |              |  |