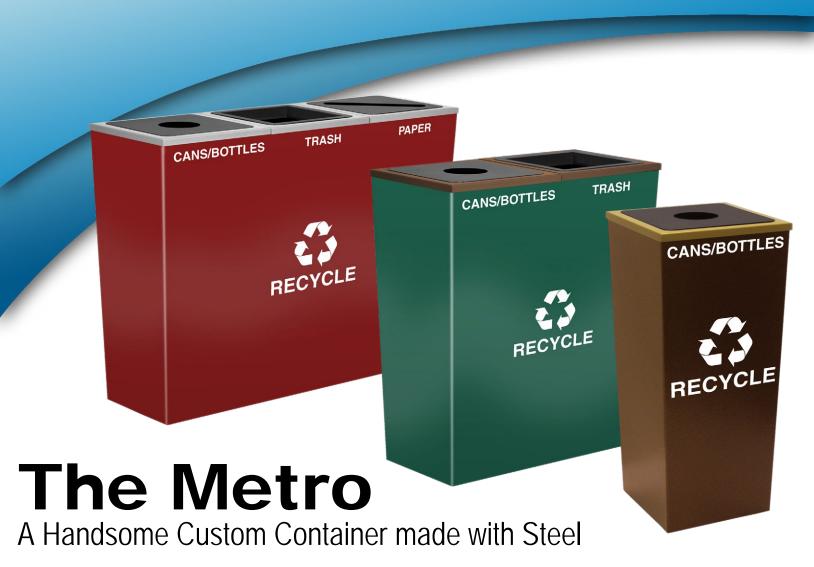

PO Box 1757 Brattleboro, VT 05302 1-800-664-5340 www.recycleaway.com

Clean lines and quality construction merge to create a Recycling Receptacle that is as visually stunning as it is functional. Metro Collection Recycling Receptacles complement any décor, traditional or contemporary.

## The Metro

## A Handsome Custom Container made with Steel