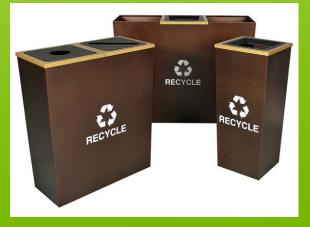

PO Box 1757 Brattleboro, VT 05302 1-800-664-5340 www.recycleaway.com

Clean lines and quality construction merge to create a Recycling Receptacle that is as visually stunning as it is functional. Metro Collection Recycling Receptacles complement any décor, traditional or contemporary.

Four heavy-duty feet keep the units slightly elevated to allow for air circulation and help restrict mold and mildew growth and unsightly discoloration of floor surfaces from "mop around" rings.

Complete "Recycling Receptacle" kit includes interchangeable steel tops; beveled Trash top, flat tops for Paper and Cans & Bottles.