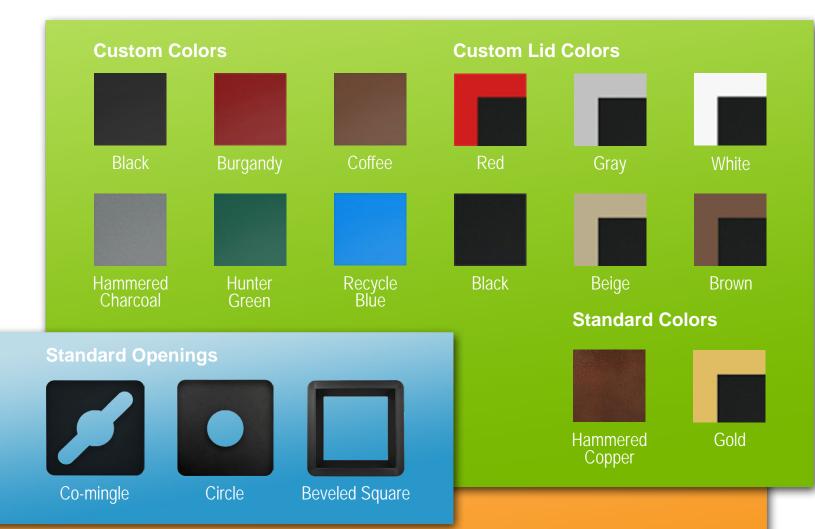

Four heavy-duty feet keep the units slightly elevated to allow for air circulation and help restrict mold and mildew growth and unsightly discoloration of floor surfaces from "mop around" rings.

Complete "Recycling Receptacle" kit includes interchangeable steel tops; beveled Trash top, flat tops for Paper and Cans & Bottles.