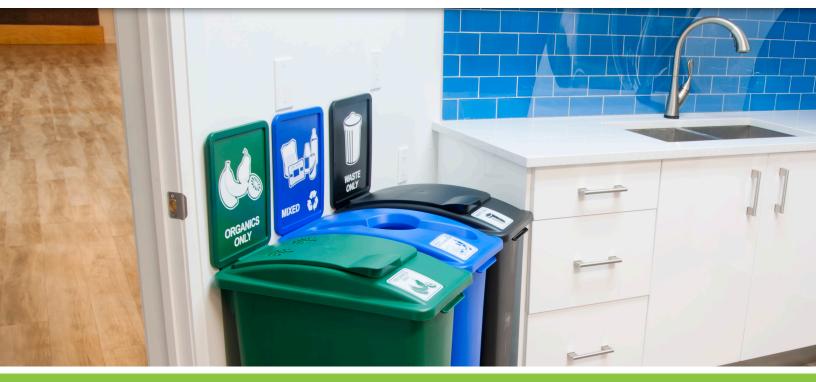

# Vented Lift Lid/Solid Lift Lid Have Your Organics Program 'Lift Off'!

Take the ick factor out of centralized organic collection with the new Vented Lift Lid. Not only will you not have to see your collection contents but with our optional vented lid you won't have to smell them either. Thanks to an activated charcoal filter, odors will be absorbed and unwanted smells eliminated. The new Lift Lid is easy to use from either the side or front of the lift feature and will stand alone once up - leaving both hands free to scrape plates. When in the closed position the lid will seal off container contents. Not collecting compost yet? The solid option is perfect for collecting all types of recyclables and waste, keeping them out of sight and lid sealed. Designed to fit our Waste Watcher and all other 'slim style' containers on the market today!

### **ADDITIONAL FEATURES:**

- Lid seals off container contents
- Free standing when lifted
- · Lift from both front and side
- Solid and Vented options available
- · Vented lid eliminates odors
- Fits all other 'Slim Style' containers on the market
- Made with 35% recycled content

### **Specifications**

Solid • Weight: 1.2 lbs

• Dimensions: 11.5" W x 20.25" L

Vented • Weight: 1.25 lbs

Dimensions: 11.5" W x 20.25" L

**Stock Colors** 

Vented