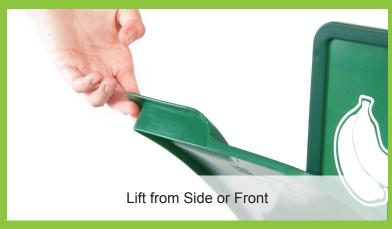

# Vented Lift Lid/Solid Lift Lid Have Your Organics Program 'Lift Off'!

Take the ick factor out of centralized organic collection with the new Vented Lift Lid. Not only will you not have to see your collection contents but with our optional vented lid you won't have to smell them either. Thanks to an activated charcoal filter, odors will be absorbed and unwanted smells eliminated. The new Lift Lid is easy to use from either the side or front of the lift feature and will stand alone once up - leaving both hands free to scrape plates. When in the closed position the lid will seal off container contents. Not collecting compost yet? The solid option is perfect for collecting all types of recyclables and waste, keeping them out of sight and lid sealed. Designed to fit our Waste Watcher and all other 'slim style' containers on the market today!

### **ADDITIONAL FEATURES:**

- Lid seals off container contents
- Free standing when lifted
- · Lift from both front and side
- Solid and Vented options available
- · Vented lid eliminates odors
- Fits all other 'Slim Style' containers on the market
- Made with 35% recycled content