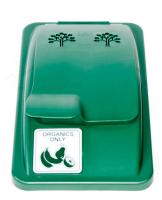

# Vented Lift Lid/Solid Lift Lid Have Your Organics Program 'Lift Off'!

Take the ick factor out of centralized organic collection with the new Vented Lift Lid. Not only will you not have to see your collection contents but with our optional vented lid you won't have to smell them either. Thanks to an activated charcoal filter, odors will be absorbed and unwanted smells eliminated. The new Lift Lid is easy to use from either the side or front of the lift feature and will stand alone once up - leaving both hands free to scrape plates. When in the closed position the lid will seal off container contents. Not collecting compost yet? The solid option is perfect for collecting all types of recyclables and waste, keeping them out of sight and lid sealed. Designed to fit our Waste Watcher and all other 'slim style' containers on the market today!

### **ADDITIONAL FEATURES:**

- Lid seals off container contents
- Free standing when lifted
- · Lift from both front and side
- Solid and Vented options available
- · Vented lid eliminates odors
- Fits all other 'Slim Style' containers on the market
- Made with 35% recycled content

Vented

Solid

### **Specifications**

Solid • Weight: 1.2 lbs

• Dimensions: 11.5" W x 20.25" L

Vented • Weight: 1.25 lbs

Dimensions: 11.5" W x 20.25" L

**Stock Colors** 

Vented