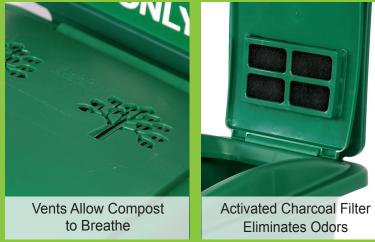

# Vented Lift Lid/Solid Lift Lid Have Your Organics Program 'Lift Off'!

Take the ick factor out of centralized organic collection with the new Vented Lift Lid. Not only will you not have to see your collection contents but with our optional vented lid you won't have to smell them either. Thanks to an activated charcoal filter, odors will be absorbed and unwanted smells eliminated. The new Lift Lid is easy to use from either the side or front of the lift feature and will stand alone once up - leaving both hands free to scrape plates. When in the closed position the lid will seal off container contents. Not collecting compost yet? The solid option is perfect for collecting all types of recyclables and waste, keeping them out of sight and lid sealed. Designed to fit our Waste Watcher and all other 'slim style' containers on the market today!

### **ADDITIONAL FEATURES:**

- Lid seals off container contents
- Free standing when lifted
- · Lift from both front and side
- Solid and Vented options available
- · Vented lid eliminates odors
- Fits all other 'Slim Style' containers on the market
- Made with 35% recycled content

#### **Accessories**

· Activated Charcoal Filters