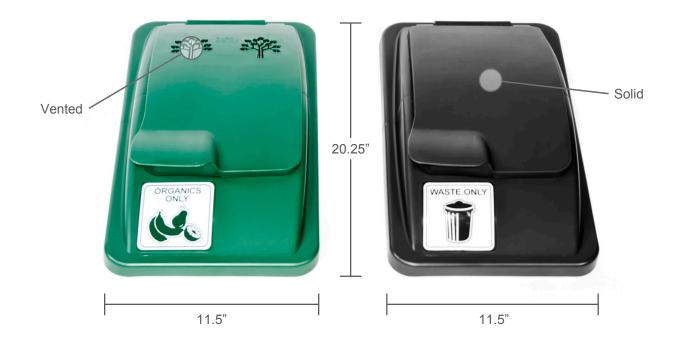

# Vented Lift Lid/Solid Lift Lid Have Your Organics Program 'Lift Off'!

Take the ick factor out of centralized organic collection with the new Vented Lift Lid. Not only will you not have to see your collection contents but with our optional vented lid you won't have to smell them either. Thanks to an activated charcoal filter, odors will be absorbed and unwanted smells eliminated. The new Lift Lid is easy to use from either the side or front of the lift feature and will stand alone once up - leaving both hands free to scrape plates. When in the closed position the lid will seal off container contents. Not collecting compost yet? The solid option is perfect for collecting all types of recyclables and waste, keeping them out of sight and lid sealed. Designed to fit our Waste Watcher and all other 'slim style' containers on the market today!

### **ADDITIONAL FEATURES:**

- Lid seals off container contents
- Free standing when lifted
- · Lift from both front and side
- Solid and Vented options available
- · Vented lid eliminates odors
- Fits all other 'Slim Style' containers on the market
- Made with 35% recycled content

### **Specifications**

Solid • Weight: 1.2 lbs

• Dimensions: 11.5" W x 20.25" L

Vented • Weight: 1.25 lbs

Dimensions: 11.5" W x 20.25" L

**Stock Colors** 

Vented