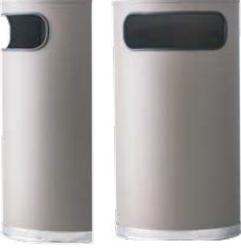

- Comes standard with flat back for tight, spaceconstrained spaces
- An array of finishes including contemporary stainless steel and powder coat
- Crafted with durable, fire-safe steel
- Includes reusable recyclable plastic liner for maximum efficiency and durability

Colors