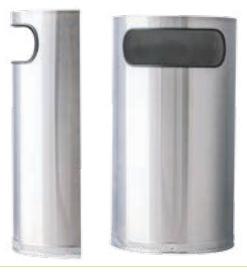

- Comes standard with flat back for tight, spaceconstrained spaces
- An array of finishes including contemporary stainless steel and powder coat
- Crafted with durable, fire-safe steel
- Includes reusable recyclable plastic liner for maximum efficiency and durability

Colors