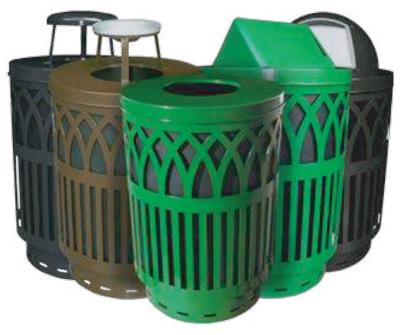

# Covington & Sawgrass

The Covington and Sawgrass Collections feature examples of this combination of function, style, and choice. Units are made from Galvanneal steel and are TGIC powder coat finished.

Great for parks, schools, downtowns, shopping malls, municipalities, and parking facilities

- Provides a unique, aesthetically pleasing receptacle for any area
- Sleek and contemporary laser cut design
- Servicing is easy with the lift off top
- Five lid options
- Three Stainless Steel leveling feet with a welded 3/8" dia. threaded shaft
- · Three anchoring feet
- Comes standard with the following:
  - Black high density polyurethane rigid plastic liner
  - Encapsulated cable keeps lid secure
  - Anchor kit
- Standard protective coated base protects surfaces from rust rings

#### Description

Covington receptacle w/ plastic liner
Sawgrass receptacle w/ plastic liner

#### Capacity

40 gal. 40 gal.

#### Dimensions

24" x 34.5" 24" x 34.5"

### Colors