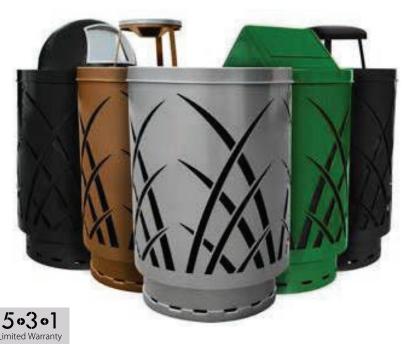

# Covington & Sawgrass

The Covington and Sawgrass Collections feature examples of this combination of function, style, and choice. Units are made from Galvanneal steel and are TGIC powder coat finished.

Great for parks, schools, downtowns, shopping malls, municipalities, and parking facilities

- Provides a unique, aesthetically pleasing receptacle for any area
- Sleek and contemporary laser cut design
- Servicing is easy with the lift off top
- Five lid options
- Three Stainless Steel leveling feet with a welded 3/8" dia. threaded shaft
- · Three anchoring feet
- Comes standard with the following:
  - Black high density polyurethane rigid plastic liner
  - Encapsulated cable keeps lid secure
  - Anchor kit
- Standard protective coated base protects surfaces from rust rings

#### Description

Covington receptacle w/ plastic liner
Sawgrass receptacle w/ plastic liner

#### Capacity

40 gal. 40 gal.

#### Dimensions

24" x 34.5" 24" x 34.5"

### Colors