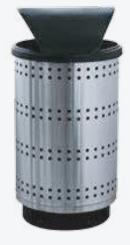

## **Paramount**

perforated design. Perfect for office buildings, arenas, hospitals, theaters and shopping malls

- Sleek and contemporary perforated
- Offers aesthetically pleasing receptacle for high end, high impact areas
- Servicing made easy with a lift off top
- Available in two sizes 35 and 55 gallon
- Lid options include: flat or hood top for 35 and 55 gallon capacity and a dome top lid for 55 gallon only
- Three stainless steel leveling feet included
- Anchor kit included with two anchor
- Comes standard with the following: High density 100% recyclable plastic
  - Protective coated base to protect unit and flooring surfaces

## Description

Heavy gauge stainless steel receptacle Heavy gauge stainless steel receptacle Capacity

35 gal. 55 gal. Dimensions

20.5" x 37" 23.5" x 40" Weight

45lb. 86lb.

Lids HT, FT HT, DT, FT

Colors Stainless Steel