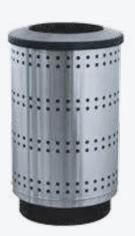

PC55P-SP1-RC

PC35-SP1 not shown

| Item Number |
|-------------|
| PC35P-SP1   |

PC55P-SP1

## Description

Heavy gauge stainless steel receptacle Heavy gauge stainless steel receptacle Capacity

35 gal. 55 gal. Dimensions

20.5" x 37" 23.5" x 40" Weight

45lb. 86lb.

Lids HT, FT HT, DT, FT

Colors Stainless Steel