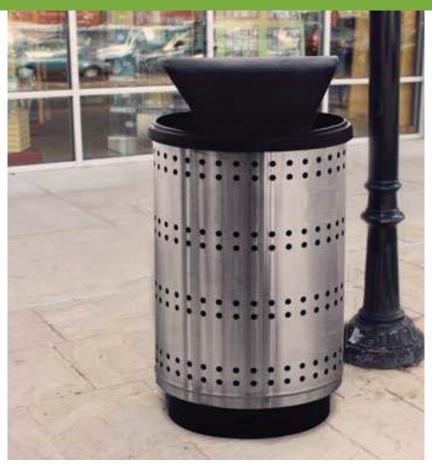

## **Paramount**

perforated design. Perfect for office buildings, arenas, hospitals, theaters and shopping malls

- Sleek and contemporary perforated
- Offers aesthetically pleasing receptacle for high end, high impact areas
- Servicing made easy with a lift off top
- Available in two sizes 35 and 55 gallon
- Lid options include: flat or hood top for 35 and 55 gallon capacity and a dome top lid for 55 gallon only
- Three stainless steel leveling feet included
- Anchor kit included with two anchor
- Comes standard with the following: High density 100% recyclable plastic
  - Protective coated base to protect unit and flooring surfaces

## Description

Heavy gauge stainless steel receptacle Heavy gauge stainless steel receptacle Capacity

35 gal. 55 gal. Dimensions

20.5" x 37" 23.5" x 40" Weight

45lb. 86lb.

Lids HT, FT HT, DT, FT

Colors Stainless Steel