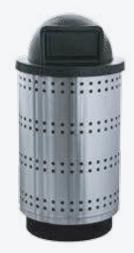

## **Paramount**

perforated design. Perfect for office buildings, arenas, hospitals, theaters and shopping malls

- Sleek and contemporary perforated
- Offers aesthetically pleasing receptacle for high end, high impact areas
- Servicing made easy with a lift off top
- Available in two sizes 35 and 55 gallon
- Lid options include: flat or hood top for 35 and 55 gallon capacity and a dome top lid for 55 gallon only
- Three stainless steel leveling feet included
- Anchor kit included with two anchor
- Comes standard with the following: High density 100% recyclable plastic
  - Protective coated base to protect unit and flooring surfaces

## Description

Heavy gauge stainless steel receptacle Heavy gauge stainless steel receptacle Capacity

35 gal. 55 gal. Dimensions

20.5" x 37" 23.5" x 40" Weight

45lb. 86lb.

Lids HT, FT HT, DT, FT

Colors Stainless Steel