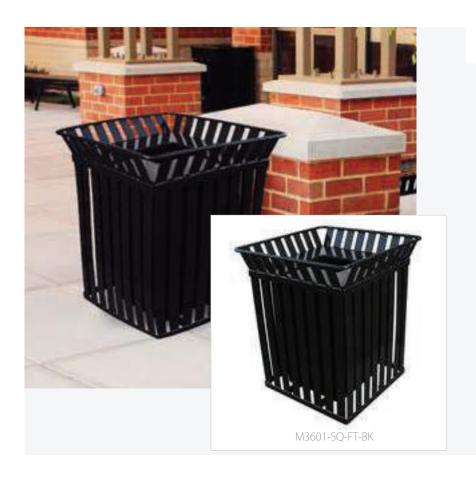

## Oakley Square

Enhance your property with the beauty of the Oakley Square Receptacle.

Suitable for parks, restaurants, universities, open air shopping venues, and other high traffic areas

- Wide open, flat top lid adds to the hands free use of this unit for cleanliness preservation
- Durable, long-lasting flat bar steel construction is a deterrent for graffiti
- Color choice includes powder coated black, brown, green, silver, and textured black
- Durable plastic liner is included with each unit
- Lid attachment kit and an anchor kit are supplied with all units at no extra charge
- Comes standard with built-in leveling feet

| lt_ | m١    | Jun | nhe | r  |
|-----|-------|-----|-----|----|
| ILC | 11111 | vui | IDC | Э. |

M3601-SQ-FT M3601SD

#### Description

Square receptacle w/ plastic liner

Sliding gate receptacle w/ plastic liner

#### Capacity

36 Gal.

36 Gal.

### Dimensions

28" x 28" x 32.75"

28.25" x 39.5"

#### Lids

FT, DT, RC, AT, SWT

Colors

Gree

een Brown

Black