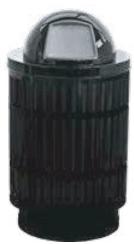

## Mason

The Mason Collection offers a streamlined, contemporary, yet upscale design alternative.

Great for parks, schools, downtowns, shopping malls, municipalities, and parking facilities

- Provides a unique, aesthetically pleasing receptacle for any area
- Sleek and contemporary laser cut design
- Servicing is easy with the lift off top
- Five lid options
- Three Stainless Steel leveling feet with a welded 3/8" dia. threaded shaft
- Three anchoring feet
- TGIC Polyester powder coat finish
- · Comes standard with the following:
  - ° Black high density polyurethane rigid plastic liner
  - ° Encapsulated cable keeps lid secure
  - Anchor kit
- Standard protective coated base protects surfaces from rust rings

5•3•1 Limited Warranty

MAS40P-DT

MAS40P-RC

MAS40P-AT

Swing top not shown

Item Number MAS40P

Description

Mason receptacle w/ plastic liner

Capacity 40 Gal.

**Dimensions** 24" x 34.5" Weight

FT, DT, AT, RC, SWT 80lb.

Lids

Colors