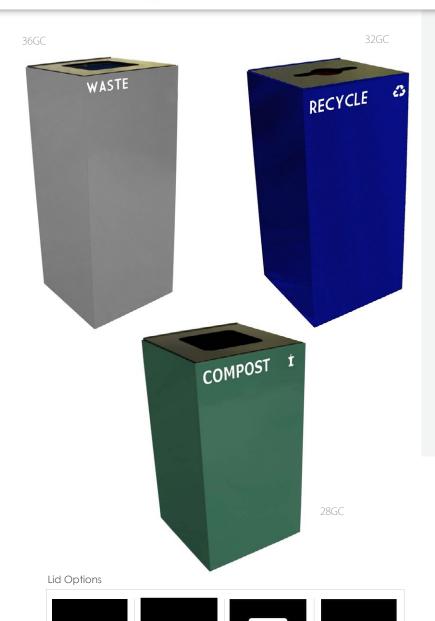

## **Geocube Recycling**

An industry leading recycling system, the GeoCube Recycling Series, is perfect for separating waste and recyclables in public areas and encouraging environmentally responsible waste disposal.

Smart, functional choice for any organization's recycling program including universities, office complexes, airports, malls, and convention centers

- Space efficient receptacles for recycling
- Mix and match GeoCube for unique combinations
- Compact and fire-safe steel construction
- New and improved bag holder to make servicing easy and quick
- Each lid comes with one each of the following decals:\*
  - Round opening "Cans" and "Bottles"
  - ° Slot opening: "Paper" and "Recycle"
  - ° Square opening: "Waste" and "Recycle"
  - ° Combo opening "Recycle" (two each)
  - Optional "Plastic" and "Glass" available on request
- Lockable 02-slot opening lid available; call customer service for details

\*White bins include only "Recycle" or Waste" labels in Gray

| Item Number |
|-------------|
| 28GC        |
| 32GC        |
| 2/00        |

| Description            |  |
|------------------------|--|
| GeoCube recycling unit |  |
| GeoCube recycling unit |  |
| GeoCube recycling unit |  |

01 - round opening 02 - slot opening 03 - waste opening 04 - combo opening

| Capacity |  |
|----------|--|
| 28 Gal.  |  |
| 32 Gal.  |  |
| 36 Gal.  |  |
|          |  |

| Dimensions      |  |  |  |  |
|-----------------|--|--|--|--|
| 15" x 15" x 28" |  |  |  |  |
| 15" x 15" x 32" |  |  |  |  |
| 15" x 15" x 36" |  |  |  |  |
|                 |  |  |  |  |

| Weight | Lids           |
|--------|----------------|
| 27lb.  | 01, 02, 03, 04 |
| 31lb.  | 01, 02, 03, 04 |
| 34lb.  | 01, 02, 03, 04 |

| Col | ors             |
|-----|-----------------|
| Cha | arcoal <b>(</b> |