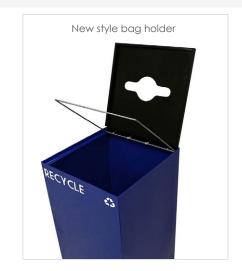

Smart, functional choice for any organization's recycling program including universities, office complexes, airports, malls, and convention centers

- Space efficient receptacles for recycling
- Mix and match GeoCube for unique combinations
- Compact and fire-safe steel construction
- New and improved bag holder to make servicing easy and quick
- Each lid comes with one each of the following decals:\*
  - Round opening "Cans" and "Bottles"
  - ° Slot opening: "Paper" and "Recycle"
  - ° Square opening: "Waste" and "Recycle"
  - ° Combo opening "Recycle" (two each)
  - Optional "Plastic" and "Glass" available on request
- Lockable 02-slot opening lid available; call customer service for details