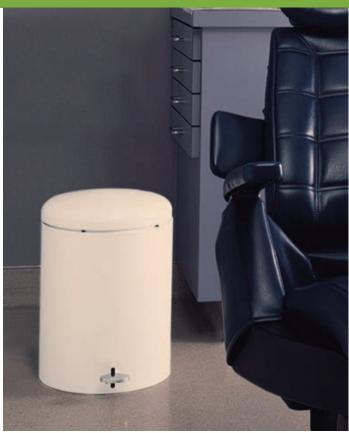

## Office/Medical Industrial Step-on Receptacle

Provides ultimate sanitary disposal of biohazard materials for healthcare or extended care facilities.

Ideal for healthcare or long term care facilities dealing with bio-hazardous material disposal

- Features hands-free, safe operation for germ/ contamination control
- Compliant with the OSHA Standard for Bloodborne Pathogens
- Step on receptacles are fire-safe and come complete with a galvanized steel liner
- For additional UL information, please contact Recycle Away customer service
- · Comes in two sizes and three color options

| Item Number |  |
|-------------|--|
| 2240        |  |
| 2270        |  |

Description
Step-on receptacle, w/ galvanized liner
Step-on receptacle, w/ galvanized liner

4 Gal.
7 Gal.

Dimensions
11" x 16"
11" x 21"