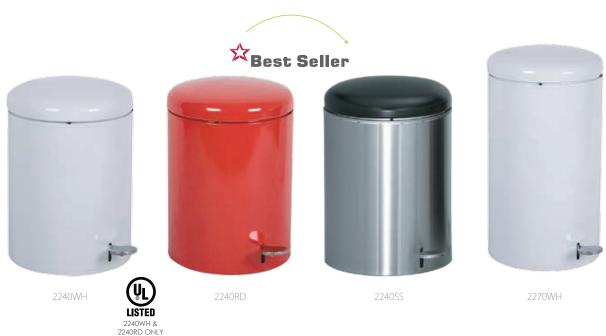

- Features hands-free, safe operation for germ/ contamination control
- Compliant with the OSHA Standard for Bloodborne Pathogens
- Step on receptacles are fire-safe and come complete with a galvanized steel liner
- For additional UL information, please contact Recycle Away customer service
- · Comes in two sizes and three color options

| Item Number |  |
|-------------|--|
| 2240        |  |
| 2270        |  |

Description
Step-on receptacle, w/ galvanized liner
Step-on receptacle, w/ galvanized liner

4 Gal.
7 Gal.

Dimensions
11" x 16"
11" x 21"