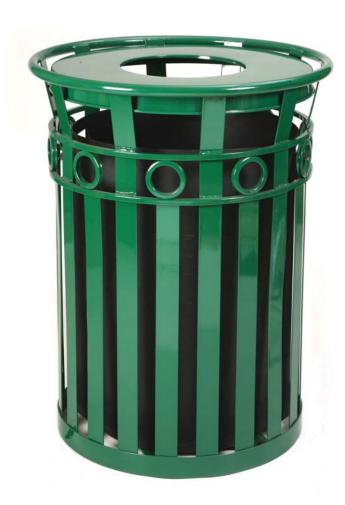

## Oakley Waste Receptacle M3600R

Dome Top (DT) Lid Option

Rain Cap (RC) Lid Option

Top View

Ash & Trash (AT) Lid Option

Dimensions represent can only lid accounted for separately

## **Product Features**

- Made from 1/8" X 2" galvanized steel slats
- Decorative band includes 3" rings
- TGIC Polyester Powder Coat outdoor finish
- Material is chemically prepared and zinc rich primered prior to paint
- Available in three standard colors: Black (PMS # 6C), Brown (PMS # 426C) or Green (PMS # 346C)
- Custom colors available upon request
- Unit comes Standard with 3 Stainless Steel Leveling Feet, Anchor Kit and Lid Attachment Kit
- Black high density polyethylene rigid plastic liner
- 4 Lid options available

Dorne Top (DT), Rain Cap (RC), Ash / Trash Top (AT) and Flat Top (FT)

| Item Number | Capacity   | Dimensions         | Weight | Finishes                           |
|-------------|------------|--------------------|--------|------------------------------------|
| M3600R      | 40 gallons | 27¼ " dia. x 35" H | 95 lbs | Black (BK), Green (GN), Brown (BN) |