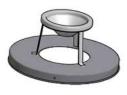

## Oakley Waste Receptacle M3600R

Dome Top (DT) Lid Option

Rain Cap (RC) Lid Option

Top View

Ash & Trash (AT) Lid Option

Dimensions represent can only lid accounted for separately