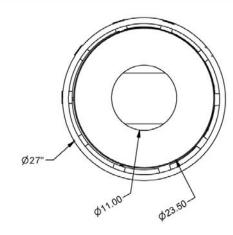

## Oakley Waste Receptacle M3600R

Dome Top (DT) Lid Option

Rain Cap (RC) Lid Option

Top View

Ash & Trash (AT) Lid Option

Dimensions represent can only lid accounted for separately

Dorne Top (DT), Rain Cap (RC), Ash / Trash Top (AT) and Flat Top (FT)

| Item Number | Capacity   | Dimensions         | Weight | Finishes                           |
|-------------|------------|--------------------|--------|------------------------------------|
| M3600R      | 40 gallons | 27¼ " dia. x 35" H | 95 lbs | Black (BK), Green (GN), Brown (BN) |