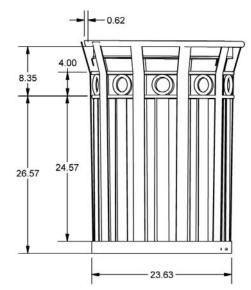

## **Product Features**

- Made from 1/8" X 2" galvanized steel slats
- Decorative band includes 3" rings
- TGIC Polyester Powder Coat outdoor finish
- Material is chemically prepared and zinc rich primered prior to paint
- Available in three standard colors: Black (PMS # 6C), Brown (PMS # 426C) or Green (PMS # 346C)
- Custom colors available upon request
- Unit comes Standard with 3 Stainless Steel Leveling Feet, Anchor Kit and Lid Attachment Kit
- Black high density polyethylene rigid plastic liner
- 4 Lid options available

Dorne Top (DT), Rain Cap (RC), Ash / Trash Top (AT) and Flat Top (FT)

| Item Number | Capacity   | Dimensions         | Weight | Finishes                           |
|-------------|------------|--------------------|--------|------------------------------------|
| M3600R      | 40 gallons | 27¼ " dia. x 35" H | 95 lbs | Black (BK), Green (GN), Brown (BN) |