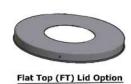

## Oakley Waste Receptacle M3600R

Dome Top (DT) Lid Option

Rain Cap (RC) Lid Option

Top View

Ash & Trash (AT) Lid Option

Dimensions represent can only lid accounted for separately

## **Product Features**

- Made from 1/8" X 2" galvanized steel slats
- Decorative band includes 3" rings
- TGIC Polyester Powder Coat outdoor finish
- Material is chemically prepared and zinc rich primered prior to paint
- Available in three standard colors: Black (PMS # 6C), Brown (PMS # 426C) or Green (PMS # 346C)
- Custom colors available upon request
- Unit comes Standard with 3 Stainless Steel Leveling Feet, Anchor Kit and Lid Attachment Kit
- Black high density polyethylene rigid plastic liner
- 4 Lid options available