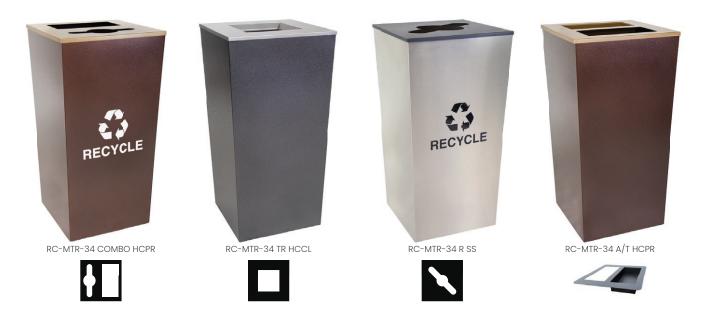

### **FEATURES & BENEFITS**

- Extra large 34 gallon Recycling Receptacle, available in 3 finishes
- Choose from: Combo, Trash Only, Recycle Only, or Ash Tray/Trash
- Elegant tapered body complements any décor, traditional or contemporary
- Constructed of fire safe steel
- · Four heavy-duty feet keep the units slightly elevated to allow for air circulation, and to help restrict mold/mildew growth and unsightly discoloration of floor surfaces from "mop around" rings
- Each unit includes a removable LLDPE liner with lift handles and bag retention notches. The liner base resin meets UL94 flammability standard
- RC-MTR-34 COMBO features two rigid 17 gallon plastic black liners and divided lid to allow for sorting of Trash & Recyclables at a single collection point
- · Additional white on black decals for individual waste streams are included for lid application,
- Replacement parts shown on product pages at ex-cell.com
- Contains over 30% recycled materials (over 60% for Stainless Steel) and is 100% post-consumer recyclable
- · Made in the USA

#### **TRIM & BODY FINISHES**

| TRIM          | BODY            |
|---------------|-----------------|
| Black texture | Stainless Steel |
| (BLX)         | (SS)            |
| Sunburst Gold | Hammered        |
| (SBG)         | Copper (HCPR)   |
| Platinum      | Hammered        |
| (PLTNM)       | Charcoal (HCCL) |