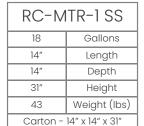

| RC-MTR-3 SS     |              |
|-----------------|--------------|
| 54              | Gallons      |
| 42"             | Length       |
| 14"             | Depth        |
| 31″             | Height       |
| 95              | Weight (lbs) |
| Ships on Pallet |              |