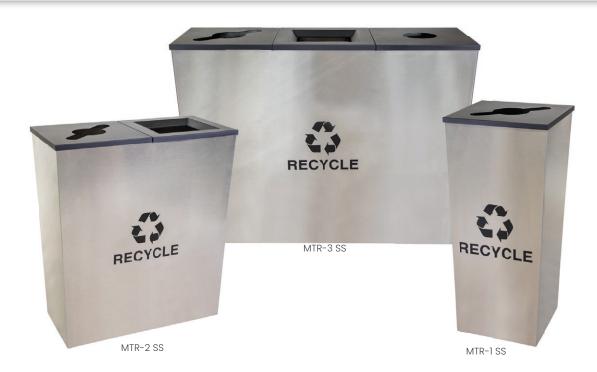

## Metro Collection Stainless Steel

One of Ex-Cell's most popular and stylish collections, the Metro Collection can be found in thousands of facilities across the country! Functional, classic design combined with its versatility meets the needs of any facility.

## **FEATURES & BENEFITS**

- Available in Single, Double, or Triple Stream units
- Elegant tapered body is Stainless Steel with Black lids
- Complete "Recycling Receptacle" includes interchangeable lids
- Transfer decal kit includes Black decals for: TRASH, PAPER, PLASTIC, CANS/BOTTLES, RECYCLE, COMPOST, and WASTE plus a plastic squeegee for quick and easy application
- Optional caster kit available for superior maneuverability
- Each unit includes a removable LLDPE liner with lift handles and bag retention notches. The liner base resin meets UL94 flammability standard
- Replacement parts shown on product pages at ex-cell.com
- Contains over 60% recycled materials and is 100% post-consumer recyclable
- Made in the USA