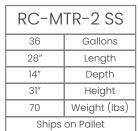

| RC-MTR-3 SS     |              |
|-----------------|--------------|
| 54              | Gallons      |
| 42"             | Length       |
| 14"             | Depth        |
| 31″             | Height       |
| 95              | Weight (lbs) |
| Ships on Pallet |              |