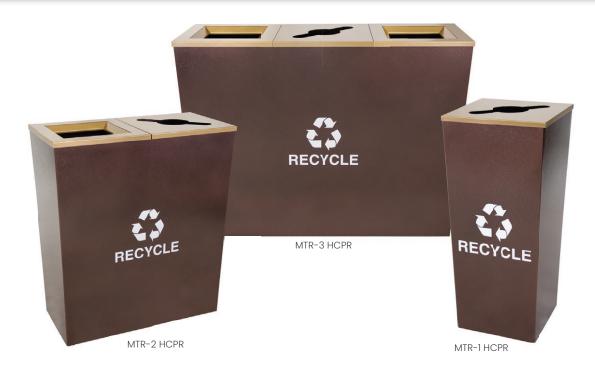

# **Metro Collection**

**Hammered Copper** 

One of Ex-Cell's most popular and elegant collections, the Metro Collection can be found in thousands of facilities across the country! Functional, classic design combined with its versatility meets the needs of any facility.

### **FEATURES & BENEFITS**

- Available in Single, Double, or Triple Stream units
- Elegant tapered body is Hammered Copper with Gold lids
- Complete "Recycling Receptacle" includes interchangeable lids
- Transfer decal kit includes White decals for: TRASH, PAPER, PLASTIC, CANS/BOTTLES, RECYCLE, COMPOST, and WASTE plus a plastic squeegee for quick and easy application
- Optional caster kit available for superior maneuverability
- Each unit includes a removable LLDPE liner with lift handles and bag retention notches. The liner base resin meets UL94 flammability standard
- Replacement parts shown on product pages at ex-cell.com
- Contains over 30% recycled materials and is 100% post-consumer recyclable
- Made in the USA

| RC-MTR-1 SS              |              |
|--------------------------|--------------|
| 18                       | Gallons      |
| 14"                      | Length       |
| 14"                      | Depth        |
| 31"                      | Height       |
| 43                       | Weight (lbs) |
| Carton - 14" x 14" x 31" |              |

| RC-MTR-2 SS     |              |
|-----------------|--------------|
| 36              | Gallons      |
| 28"             | Length       |
| 14"             | Depth        |
| 31"             | Height       |
| 70              | Weight (lbs) |
| Ships on Pallet |              |

| RC-MTR-3 SS     |              |  |
|-----------------|--------------|--|
| 54              | Gallons      |  |
| 42"             | Length       |  |
| 14"             | Depth        |  |
| 31"             | Height       |  |
| 95              | Weight (lbs) |  |
| Ships on Pallet |              |  |