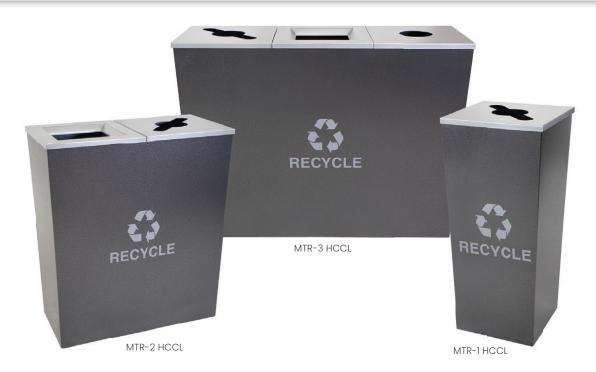

## **Metro Collection**

**Hammered Charcoal** 

One of Ex-Cell Kaiser's most popular and elegant collections, now in a NEW Hammered Charcoal & Platinum color combination! Functional, classic design combined with its versatility meets the needs of any facility.

### **FEATURES & BENEFITS**

- Available in Single, Double, or Triple Stream units
- Elegant tapered body is Hammered Charcoal with Platinum lids
- Complete "Recycling Receptacle" includes interchangeable lids
- Transfer decal kit includes Silver decals for: TRASH, PAPER, PLASTIC, CANS/BOTTLES, RECYCLE, COMPOST, and WASTE plus a plastic squeegee for quick and easy application
- Optional caster kit available for superior maneuverability
- Each unit includes a removable LLDPE liner with lift handles and bag retention notches. The liner base resin meets UL94 flammability standard
- Replacement parts shown on product pages at ex-cell.com
- Contains over 30% recycled materials and is 100% post-consumer recyclable
- Made in the USA

# **83⊕% №** ₺ 🖠

| RC-MTR-1 SS              |              | RC-MTR-2 SS     |              |
|--------------------------|--------------|-----------------|--------------|
| 18                       | Gallons      | 36              | Gallons      |
| 14"                      | Length       | 28"             | Length       |
| 14"                      | Depth        | 14"             | Depth        |
| 31″                      | Height       | 31″             | Height       |
| 43                       | Weight (lbs) | 70              | Weight (lbs) |
| Carton - 14" x 14" x 31" |              | Ships on Pallet |              |

| RC-MTR-3 SS     |              |  |  |
|-----------------|--------------|--|--|
| 54              | Gallons      |  |  |
| 42"             | Length       |  |  |
| 14"             | Depth        |  |  |
| 31″             | Height       |  |  |
| 95              | Weight (lbs) |  |  |
| Ships on Pallet |              |  |  |