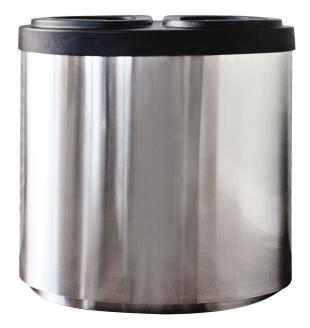

### FOR THOSE WHO LOVE EVERY DETAIL

Nothing says luxury like the Kovah recycling & waste container. Sleek and simple, it's a refreshing alternative to large, boxy containers. The Kovah bin rewards those who don't overlook the finite details of a space. This container is perfect for executive offices, boardrooms, lobbies or retail outlets.

### **FEATURES:**

- 20-gauge stainless steel
- Modern & sleek design
- Rigid recycled plastic liners
- Scratch-resistant composite lid

Phone: 800.664.5340 Fax: 888.506.0210 5 Canal Street, Ste 1, Bellows Falls, VT 05101 www.RecycleAway.com