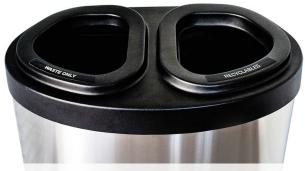

### FOR THOSE WHO LOVE EVERY DETAIL

Nothing says luxury like the Kovah recycling & waste container. Sleek and simple, it's a refreshing alternative to large, boxy containers. The Kovah bin rewards those who don't overlook the finite details of a space. This container is perfect for executive offices, boardrooms, lobbies or retail outlets.

### **FEATURES:**

- 20-gauge stainless steel
- Modern & sleek design
- Rigid recycled plastic liners
- Scratch-resistant composite lid

Phone: 800.664.5340 Fax: 888.506.0210 5 Canal Street, Ste 1, Bellows Falls, VT 05101 www.RecycleAway.com

#### **PALLET SHIPPING:**

- 8 per pallet (boxed)
- Pallet weight: 288 lbs
- Pallet dimensions: 48"D x 48"W x 695%"H

2 LINERS ENSURE A CLEAN SORT

LABELS MAKE IT CLEAR

Phone: 800.664.5340 Fax: 888.506.0210 5 Canal Street, Ste 1, Bellows Falls, VT 05101 www.RecycleAway.com