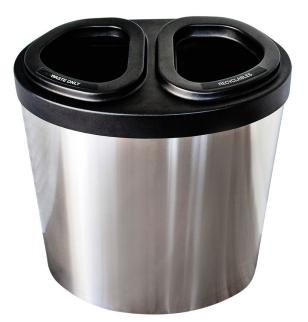

### FOR THOSE WHO LOVE EVERY DETAIL

Nothing says luxury like the Kovah recycling & waste container. Sleek and simple, it's a refreshing alternative to large, boxy containers. The Kovah bin rewards those who don't overlook the finite details of a space. This container is perfect for executive offices, boardrooms, lobbies or retail outlets.

#### **PALLET SHIPPING:**

- 8 per pallet (boxed)
- Pallet weight: 288 lbs
- Pallet dimensions: 48"D x 48"W x 695%"H

2 LINERS ENSURE A CLEAN SORT

LABELS MAKE IT CLEAR

Phone: 800.664.5340 Fax: 888.506.0210 5 Canal Street, Ste 1, Bellows Falls, VT 05101 www.RecycleAway.com