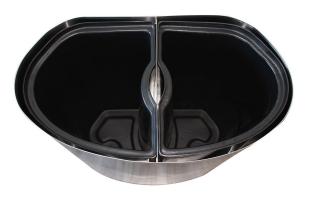

#### **PALLET SHIPPING:**

- 8 per pallet (boxed)
- Pallet weight: 288 lbs
- Pallet dimensions: 48"D x 48"W x 695%"H

2 LINERS ENSURE A CLEAN SORT

LABELS MAKE IT CLEAR

Phone: 800.664.5340 Fax: 888.506.0210 5 Canal Street, Ste 1, Bellows Falls, VT 05101 www.RecycleAway.com