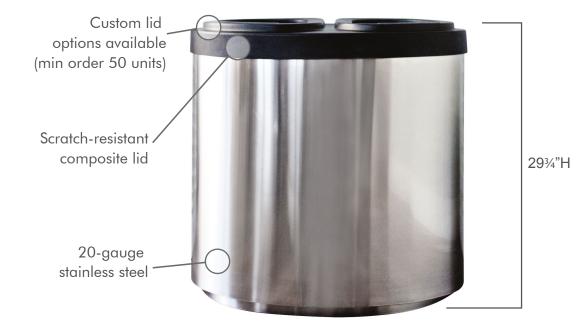

### **FEATURES:**

- 20-gauge stainless steel
- Modern & sleek design
- Rigid recycled plastic liners
- Scratch-resistant composite lid

Phone: 800.664.5340 Fax: 888.506.0210 5 Canal Street, Ste 1, Bellows Falls, VT 05101 www.RecycleAway.com

### **SPECIFICATIONS:**

- Capacity: 30 Gallon
- Dimensions: 167/32"D x 295/32"W x 293/4"H
- Weight: 36 lbs

STOCK COLORS: STAINLESS STEEL

### **SPECIFICATIONS:**

- Material: Stainless steel body, scratch-resistant composite lid
- Accessories: Labels, Castors (minimum order of 10 pieces)