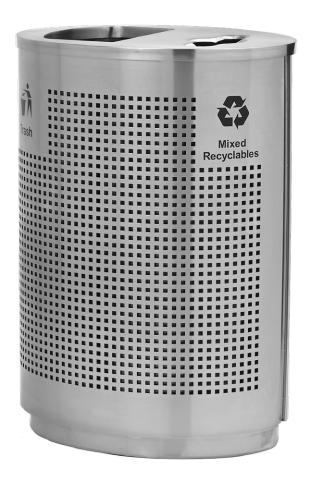

# **Precision Series**

**Grand Recycler** 

This two-stream trash and recycling receptacle is stylish and contemporary. The Grand Recycler 40-Gallon Stainless Steel Waste and Recycling Container performs well in high traffic areas and supports your sustainability requirements. Screened decals and logos for Trash and Mixed Recyclables clearly identify this receptacle and encourage proper sorting. This container includes two metal pull-out liners and a decorative stainless steel lid with distinctive openings for Trash and Mixed Recyclables, facilitating convenient disposal and hassle-free maintenance.

#### **KEY BENEFITS & FEATURES:**

- Constructed from recycled heavy gauge 304-grade stainless steel and powder-coated steel; it won't easily rust and its hygienic surface has no pores that harbor dirt or bacteria for an extremely long service-life
- Material is easy to maintain and clean, saving you time and hassle
- · Open top split lid for trash and recycling encourages proper sorting
- Two galvanized 20-gallon liners with handle keeps contents enclosed and is easy to maintain
- 100% Recyclable after use