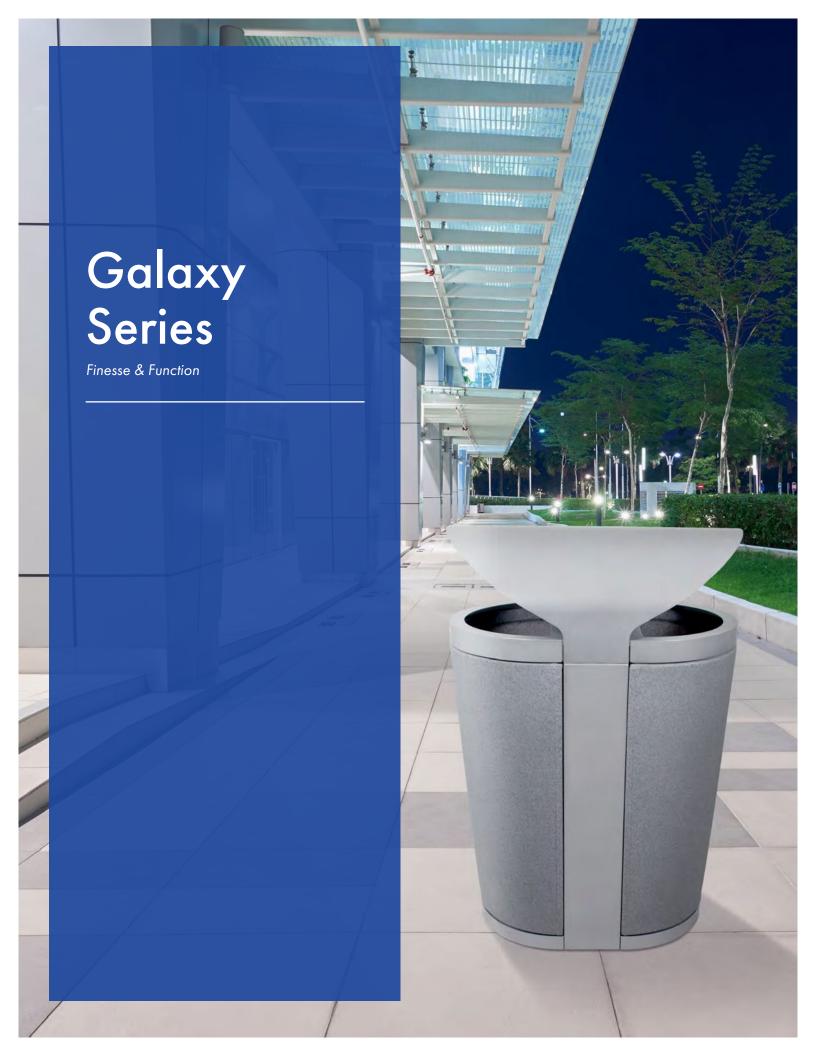

## FINESSE & FUNCTION

Blending unparalleled design flexibility with real-world functionality, Galaxy recycling & waste stations offer unique beauty and performance. The Galaxy combines attractive & adaptable powder-coated steel with the extreme durability of low-density plastic. Indoors or out, the Galaxy is a first-class choice for public spaces, shopping centers, universities, healthcare facilities, office buildings, and other public spaces.