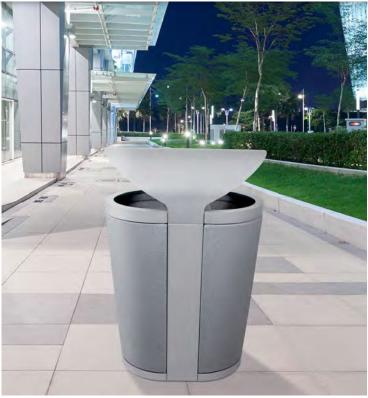

## RECEPTACLE SPECIFICATIONS

Below are the available Body Options for the Galaxy Series. The measurement guide is the essence of various standard measuring methods. All measurements are in inches. The Galaxy is a two-stream unit made from powder-coated steel and LDPE plastic.

Greystone & Grey

| Body Shape | Height            | Width               | Depth             | Weight             | Capacity |
|------------|-------------------|---------------------|-------------------|--------------------|----------|
| Double     | 42.5"H (1079.5mm) | 29.375"W (746.13mm) | 21.3"D (541.02mm) | 108.6lbs (49.26kg) | 56 gal   |