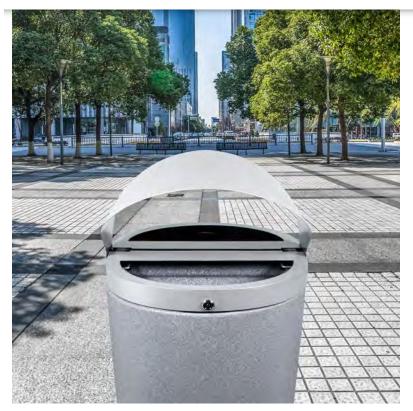

## RECEPTACLE SPECIFICATIONS

Below are the available Body Options for the Galaxy Series. The measurement guide is the essence of various standard measuring methods. All measurements are in inches. The Galaxy is a two-stream unit made from powder-coated steel and LDPE plastic.

Greystone & Grey

| Body Shape | Height            | Width               | Depth             | Weight             | Capacity |
|------------|-------------------|---------------------|-------------------|--------------------|----------|
| Double     | 42.5"H (1079.5mm) | 29.375"W (746.13mm) | 21.3"D (541.02mm) | 108.6lbs (49.26kg) | 56 gal   |