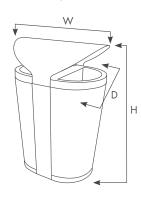

## RECEPTACLE SPECIFICATIONS

Below are the available Body Options for the Galaxy Series. The measurement guide is the essence of various standard measuring methods. All measurements are in inches. The Galaxy is a two-stream unit made from powder-coated steel and LDPE plastic.

Greystone & Grey

| Body Shape | Height            | Width               | Depth             | Weight             | Capacity |
|------------|-------------------|---------------------|-------------------|--------------------|----------|
| Double     | 42.5"H (1079.5mm) | 29.375"W (746.13mm) | 21.3"D (541.02mm) | 108.6lbs (49.26kg) | 56 gal   |