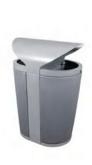

## FINESSE & FUNCTION

Blending unparalleled design flexibility with real-world functionality, Galaxy recycling & waste stations offer unique beauty and performance. The Galaxy combines attractive & adaptable powder-coated steel with the extreme durability of low-density plastic. Indoors or out, the Galaxy is a first-class choice for public spaces, shopping centers, universities, healthcare facilities, office buildings, and other public spaces.

## RECEPTACLE SPECIFICATIONS

Below are the available Body Options for the Galaxy Series. The measurement guide is the essence of various standard measuring methods. All measurements are in inches. The Galaxy is a two-stream unit made from powder-coated steel and LDPE plastic.