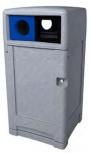

## **Expression Series Outdoor Waste Containers**

- Signage space on all 4 sides of the container helps communicate streams and increase diversion rates
- Signs are easily replaced to suit changing needs
- Durable double-wall LDPE plastic does not rust and can outlast harsh weather condition
- Optional bolting and locking feature available. Can also be easily weighted down
- Canopy lid keeps precipitation out of the container
- Optional signs constructed of PVC Sintra a lightweight, yet rigid, highly-durable expanded foam
- Large opening measures 19.250"W x 8.25"H
- Includes removable plastic liner with ergonomic front door access
- · Components are fully recyclable
- · Low maintenance and extremely long service life
- Manufactured in North America

## STOCK INTERCHANGEABLE OPENING COLORS (Double Only)

\*Circle Opening only stocked in Black

| Body Shape | Height          | Width            | Depth            | Weight            | Capacity |
|------------|-----------------|------------------|------------------|-------------------|----------|
| Single     | 48"H (1219.2mm) | 23.5"W (596.9mm) | 23.5"W (596.9mm) | 69lbs (31.3kg)    | 45 gal   |
| Double     | 48"H (1219.2mm) | 23.5"W (596.9mm) | 23.5"W (596.9mm) | 73.6lbs (33.38kg) | 40 gal   |