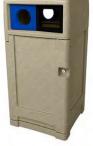

## **Expression Series Outdoor Waste Containers**

- Signage space on all 4 sides of the container helps communicate streams and increase diversion rates
- Signs are easily replaced to suit changing needs
- Durable double-wall LDPE plastic does not rust and can outlast harsh weather condition
- Optional bolting and locking feature available. Can also be easily weighted down
- Canopy lid keeps precipitation out of the container
- Optional signs constructed of PVC Sintra a lightweight, yet rigid, highly-durable expanded foam
- Large opening measures 19.250"W x 8.25"H
- Includes removable plastic liner with ergonomic front door access
- · Components are fully recyclable
- · Low maintenance and extremely long service life
- Manufactured in North America

## STOCK INTERCHANGEABLE OPENING COLORS (Double Only)

\*Circle Opening only stocked in Black

| Body Shape | Height          | Width            | Depth            | Weight            | Capacity |
|------------|-----------------|------------------|------------------|-------------------|----------|
| Single     | 48"H (1219.2mm) | 23.5"W (596.9mm) | 23.5"W (596.9mm) | 69lbs (31.3kg)    | 45 gal   |
| Double     | 48"H (1219.2mm) | 23.5"W (596.9mm) | 23.5"W (596.9mm) | 73.6lbs (33.38kg) | 40 gal   |