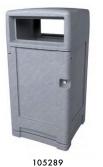

## **Expression Series Outdoor Waste Containers**

- Signage space on all 4 sides of the container helps communicate streams and increase diversion rates
- Signs are easily replaced to suit changing needs
- Durable double-wall LDPE plastic does not rust and can outlast harsh weather condition
- Optional bolting and locking feature available. Can also be easily weighted down
- Canopy lid keeps precipitation out of the container
- Optional signs constructed of PVC Sintra a lightweight, yet rigid, highly-durable expanded foam
- Large opening measures 19.250"W x 8.25"H
- Includes removable plastic liner with ergonomic front door access
- · Components are fully recyclable
- · Low maintenance and extremely long service life
- Manufactured in North America

105298

105299

105313

**STOCK COLORS** 

Greystone

Sandstone