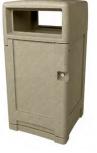

## **Expression Series Outdoor Waste Containers**

- Signage space on all 4 sides of the container helps communicate streams and increase diversion rates
- Signs are easily replaced to suit changing needs
- Durable double-wall LDPE plastic does not rust and can outlast harsh weather condition
- Optional bolting and locking feature available. Can also be easily weighted down
- Canopy lid keeps precipitation out of the container
- Optional signs constructed of PVC Sintra a lightweight, yet rigid, highly-durable expanded foam
- Large opening measures 19.250"W x 8.25"H
- Includes removable plastic liner with ergonomic front door access
- · Components are fully recyclable
- · Low maintenance and extremely long service life
- Manufactured in North America

105298

105299

105313

**STOCK COLORS** 

Greystone

Sandstone