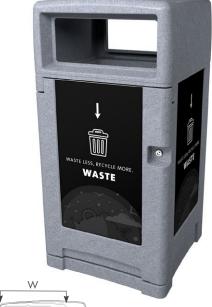

## **Expression Series Outdoor Waste Containers**

- Signage space on all 4 sides of the container helps communicate streams and increase diversion rates
- Signs are easily replaced to suit changing needs
- Durable double-wall LDPE plastic does not rust and can outlast harsh weather condition
- Optional bolting and locking feature available. Can also be easily weighted down
- Canopy lid keeps precipitation out of the container
- Optional signs constructed of PVC Sintra a lightweight, yet rigid, highly-durable expanded foam
- Large opening measures 19.250"W x 8.25"H
- Includes removable plastic liner with ergonomic front door access
- · Components are fully recyclable
- · Low maintenance and extremely long service life
- Manufactured in North America

## SIGN INSERTS

15.375"w x 26.5"h