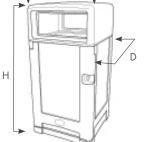

## STOCK INTERCHANGEABLE OPENING COLORS (Double Only)

\*Circle Opening only stocked in Black

| Body Shape | Height          | Width            | Depth            | Weight            | Capacity |
|------------|-----------------|------------------|------------------|-------------------|----------|
| Single     | 48"H (1219.2mm) | 23.5"W (596.9mm) | 23.5"W (596.9mm) | 69lbs (31.3kg)    | 45 gal   |
| Double     | 48"H (1219.2mm) | 23.5"W (596.9mm) | 23.5"W (596.9mm) | 73.6lbs (33.38kg) | 40 gal   |