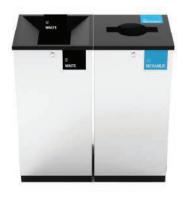

## **Edge Two-Stream Waste** and Recycling Station

Select the combination of two bins from the following: Waste, Recyclables, Paper, Cans & Bottles

Capacity: 2 x 26= 52 Gal

Dimensions: 15"w x 30"l x 30.8"h

Weight: 2 x 33 lbs Setting: Indoor

Material: Stainless steel, powder coated black lid

Accessories: Choose from "Waste", "Paper" and "Cans & Bottles"

and "Recyclables" Sorting Labels.

- The main lid is hinged and equipped with triangle lock. Pivoted bag frames for 30 gal or comparable garbage bags.
- Edge bins with sorting lids can be combined for two or three stream collection.