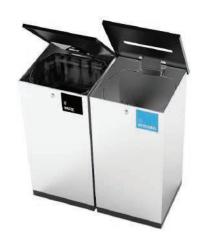

## **Edge Two-Stream Waste** and Recycling Station

Select the combination of two bins from the following: Waste, Recyclables, Paper, Cans & Bottles

Capacity: 2 x 26= 52 Gal

Dimensions: 15"w x 30"l x 30.8"h

Weight: 2 x 33 lbs Setting: Indoor

Material: Stainless steel, powder coated black lid

Accessories: Choose from "Waste", "Paper" and "Cans & Bottles"

and "Recyclables" Sorting Labels.

- The main lid is hinged and equipped with triangle lock. Pivoted bag frames for 30 gal or comparable garbage bags.
- Edge bins with sorting lids can be combined for two or three stream collection.