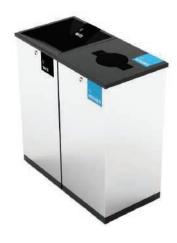

## **Edge Two-Stream Waste** and Recycling Station

Select the combination of two bins from the following: Waste, Recyclables, Paper, Cans & Bottles

Capacity: 2 x 26= 52 Gal

Dimensions: 15"w x 30"l x 30.8"h

Weight: 2 x 33 lbs Setting: Indoor

Material: Stainless steel, powder coated black lid

Accessories: Choose from "Waste", "Paper" and "Cans & Bottles"

and "Recyclables" Sorting Labels.

- The main lid is hinged and equipped with triangle lock. Pivoted bag frames for 30 gal or comparable garbage bags.
- Edge bins with sorting lids can be combined for two or three stream collection.