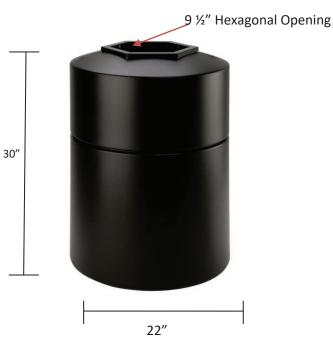

## 45-Gallon Round

Item#:

730101 - Black

Material Process: Blow-Molded with HDPE

Standard Inclusions: (1) Molded (1) Reinforcing Hex Ring

| Unit Size   | Capacity   | Weight |
|-------------|------------|--------|
| 22" x 30" H | 45-Gallons | 14 lbs |

• Ships at Dimensional Weight.

The 45-Gallon Round is a heavy duty waste container designed to withstand the harshest environments. Perfect for high traffic areas, the 45-Gallon Round provides a simple convenience for your customers.

- Large 45-gallon trash capacity, uses 55-gallon trash bags
- Telescope lid hides trash bag for a clean appearance
- Lift-off lid for easy trash removal includes patented Grab Bag™ system secures trash bag in place
- Molded from long-lasting polyethylene; won't rust, dent or chip
- Plastic is approximately 1/8" thick
- 50% post consumer recycled content
- o Made in U.S.A
- 1-year warranty