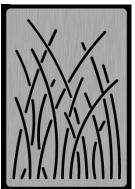

## **Reeds Design**

#734161 Black #734160 Green #734162 Brown

Reeds in Brown

Horizontal Lines in Green

Cattails in Black