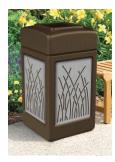

## **Reeds Design**

#734161 Black #734160 Green #734162 Brown

Reeds in Brown

Horizontal Lines in Green

Cattails in Black