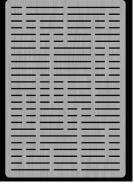

### **Horizontal Lines**

#734061 Black #734060 Green #734062 Brown

| Unit Size                     | Capacity   | Weight |
|-------------------------------|------------|--------|
| 34 ½" H<br>18 ½" W<br>18 ½" L | 42-Gallons | 28 lbs |

Reeds in Brown

Horizontal Lines in Green

Cattails in Black