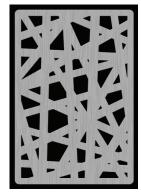

# 42-Gallon Trash Receptacle with Decorative Stainless Steel Panels

## **Reeds Design**

#734161 Black #734160 Green #734162 Brown

## Intermingle

#734261 Black #734260 Green #734262 Brown

#### **Cattails**

#733961 Black #733960 Green #733962 Brown

### **Horizontal Lines**

#734061 Black #734060 Green #734062 Brown

| Unit Size                     | Capacity   | Weight |
|-------------------------------|------------|--------|
| 34 ½" H<br>18 ½" W<br>18 ½" L | 42-Gallons | 28 lbs |

## 4 Unique Design Patterns





REEDS

INTERMINGLE





HORIZONTAL LINES



CATTAILS

| Carton Size         | # Cartons<br>Shipped | Dimensional Wt. | Carton<br>Wt. |
|---------------------|----------------------|-----------------|---------------|
| 19 "L x 20"W x 35"H | (1)                  | 80 lbs          | 31 lbs        |



9" Sq Opening

Stainless Panels on all 4 sides

18 ½" W

Decorative stainless steel designs create an upscale appearance that complements any design style throughout your property.

- 42-gallon trash receptacles ship full assembled
- Snap-lock lid keeps lid attached to the base
- Durable polyethylene waste container with decorative stainless steel panels is built for indoor or outdoor use
- Stainless steel panels are bolted to receptacle for a long service life
- Grab Bag™ system secures trash