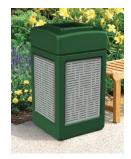

### **Horizontal Lines**

#734061 Black #734060 Green #734062 Brown

| Unit Size                     | Capacity   | Weight |
|-------------------------------|------------|--------|
| 34 ½" H<br>18 ½" W<br>18 ½" L | 42-Gallons | 28 lbs |

Reeds in Brown

Horizontal Lines in Green

Cattails in Black