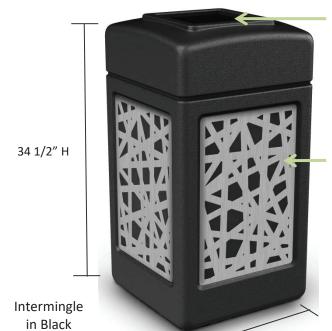

## Intermingle

#734261 Black #734260 Green #734262 Brown

## 4 Unique Design Patterns

REEDS

INTERMINGLE

HORIZONTAL LINES

CATTAILS

| Carton Size         | # Cartons<br>Shipped | Dimensional Wt. | Carton<br>Wt. |
|---------------------|----------------------|-----------------|---------------|
| 19 "L x 20"W x 35"H | (1)                  | 80 lbs          | 31 lbs        |

9" Sq Opening

Stainless Panels on all 4 sides

18 ½" W

Decorative stainless steel designs create an upscale appearance that complements any design style throughout your property.

- 42-gallon trash receptacles ship full assembled
- Snap-lock lid keeps lid attached to the base
- Durable polyethylene waste container with decorative stainless steel panels is built for indoor or outdoor use
- Stainless steel panels are bolted to receptacle for a long service life
- Grab Bag™ system secures trash bag in place for a clean appearance and hassle-free maintenance
- Large 9" opening for convenient disposal
- ADA compliant
- No assembly required, stainless panels ship affixed to side of waste container