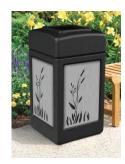

## **Reeds Design**

#734161 Black #734160 Green #734162 Brown

Reeds in Brown

Horizontal Lines in Green

Cattails in Black