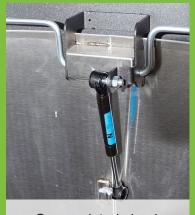

#### **KEY FEATURES:**

- Equipped with triangle lock, hinged lid and pivoted bag frame
- Self-extinguishing bin the shape of the lid directs the combustion gases, cuts off the oxygen supply and extinguishes the fire
- Gas shock assisted lid design

### Stock Colors:

Gas assisted shock

Equiped with triangle lock (Boka Single in photo)