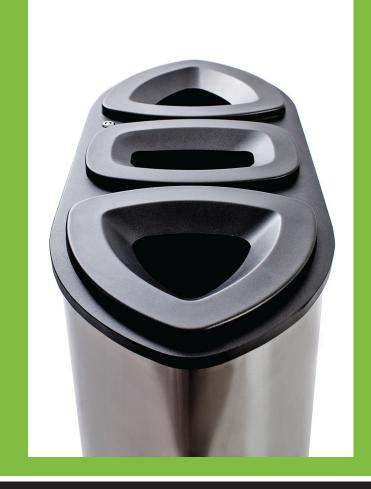

#### **KEY FEATURES:**

- Equipped with triangle lock, hinged lid and pivoted bag frame
- Self-extinguishing bin the shape of the lid directs the combustion gases, cuts off the oxygen supply and extinguishes the fire
- Gas shock assisted lid design

## Specifications:

· Capacity: 3 x 26 Gallon

• Dimensions: 45"L x 17.75"W x 31"H

· Weight: 69 lbs

• Triangle Opening Dimensions: 7.875"

• Rectangle Opening Dimensions: 4.25" x 9.25"

· Material: Stainless steel, powder coated black lid