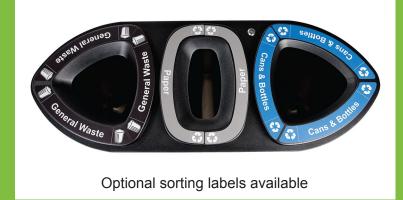

g frame
- Self-extinguishing bin the shape of the lid directs the combustion gases, cuts off the oxygen supply and extinguishes the fire
- Gas shock assisted lid design





FREE can of cleaner with every purchase. Also available for purchase - contact your Account Manager for details.



## Specifications:

· Capacity: 3 x 26 Gallon

• Dimensions: 45"L x 17.75"W x 31"H

· Weight: 69 lbs

• Triangle Opening Dimensions: 7.875"

• Rectangle Opening Dimensions: 4.25" x 9.25"

· Material: Stainless steel, powder coated black lid

 Accessories: Optional sorting labels, cans & bottles and paper openings

#### Shipping:

4 per pallet (boxed)

• Pallet weight: 276 lbs

• Pallet dimensions: 48"L x 46"W x 68.5"H

No. per carton: 1

• Size of carton: 45.75"L x 18.88"W x 31.63"H

### Stock Colors:







Gas assisted shock



Equiped with triangle lock (Boka Single in photo)