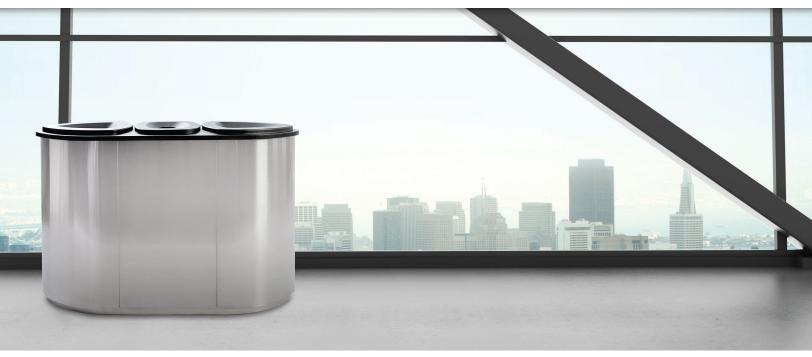

# **Sophisticated Styling & Practical Elegance**

This modern indoor waste & recycling container combines functionality and flexibility with a remarkably sleek design. It has been designed with terminals, convention centers, shopping malls and other indoor environments that demand fire resistant containers in mind. That being said, the Boka will be well-suited for any space demanding a high-end, elegant waste & recycling container. Boka is recycling redefined.

## Specifications:

· Capacity: 3 x 26 Gallon

• Dimensions: 45"L x 17.75"W x 31"H

· Weight: 69 lbs

• Triangle Opening Dimensions: 7.875"

• Rectangle Opening Dimensions: 4.25" x 9.25"

· Material: Stainless steel, powder coated black lid