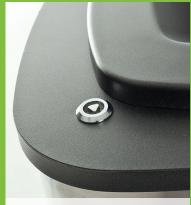

#### **KEY FEATURES:**

- Equipped with triangle lock, hinged lid and pivoted bag frame
- Self-extinguishing bin the shape of the lid directs the combustion gases, cuts off the oxygen supply and extinguishes the fire
- Gas shock assisted lid design

### Stock Colors:

Gas assisted shock

Equiped with triangle lock (Boka Single in photo)