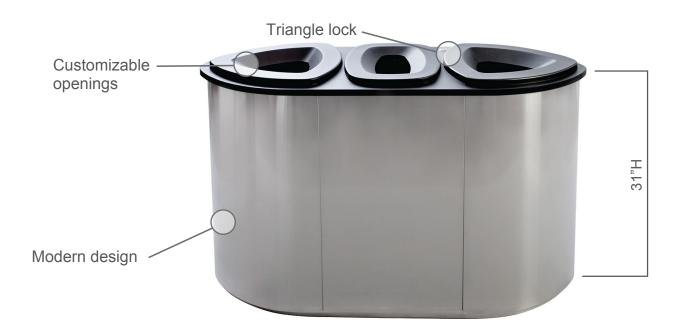

#### **KEY FEATURES:**

- Equipped with triangle lock, hinged lid and pivoted bag frame
- Self-extinguishing bin the shape of the lid directs the combustion gases, cuts off the oxygen supply and extinguishes the fire
- Gas shock assisted lid design

## Specifications:

· Capacity: 3 x 26 Gallon

• Dimensions: 45"L x 17.75"W x 31"H

· Weight: 69 lbs

• Triangle Opening Dimensions: 7.875"

• Rectangle Opening Dimensions: 4.25" x 9.25"

· Material: Stainless steel, powder coated black lid

### Stock Colors:

Gas assisted shock

Equiped with triangle lock (Boka Single in photo)