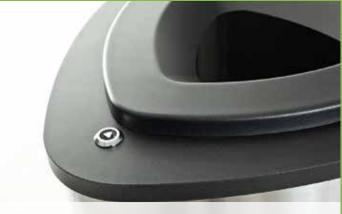

### **KEY FEATURES:**

- Equipped with triangle lock, hinged lid and pivoted bag frame
- Self-extinguishing bin the shape of the lid directs the combustion gases, cuts off the oxygen supply and extinguishes the fire
- · Gas shock assisted lid design

#### Shipping:

- 8 per pallet (boxed)
- Pallet weight: 241.6 lbs
- Pallet dimensions: 48"L x 46"W x 66.5"H
- No. per carton: 1
- Size of carton: 16.375"L x 16.375"W x 31"H

Equipped with a triangle lock

Modern design for any indoor environment