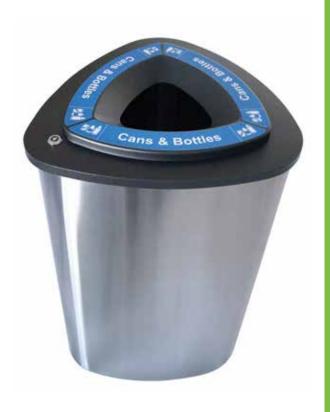

## **Sophisticated Styling & Practical Elegance**

This modern indoor waste & recycling container combines functionality and flexibility with a remarkably sleek design. It has been designed with terminals, convention centers, shopping malls and other indoor environments that demand fire resistant containers in mind. That being said, the Boka will be well-suited for any space demanding a high-end, elegant waste & recycling container. Boka is recycling redefined.

#### Specifications:

- Capacity: 21 Gallons
- Dimensions: 15.75"L x 15.75"W x 29.75"H
- Weight: 20.7 lbs
- Triangle Opening Dimensions: 7.875"
- · Material: Stainless steel, powder coated black lid
- Accessories: Optional sorting labels, cans & bottles and paper openings