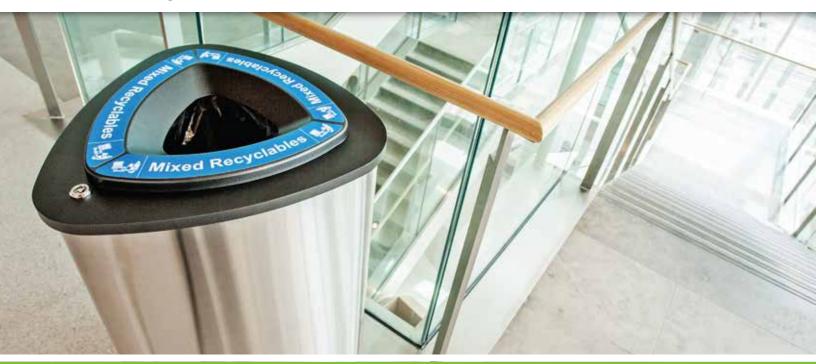

## **Sophisticated Styling & Practical Elegance**

This modern indoor waste & recycling container combines functionality and flexibility with a remarkably sleek design. It has been designed with terminals, convention centers, shopping malls and other indoor environments that demand fire resistant containers in mind. That being said, the Boka will be well-suited for any space demanding a high-end, elegant waste & recycling container. Boka is recycling redefined.

### **KEY FEATURES:**

- Equipped with triangle lock, hinged lid and pivoted bag frame
- Self-extinguishing bin the shape of the lid directs the combustion gases, cuts off the oxygen supply and extinguishes the fire
- · Gas shock assisted lid design