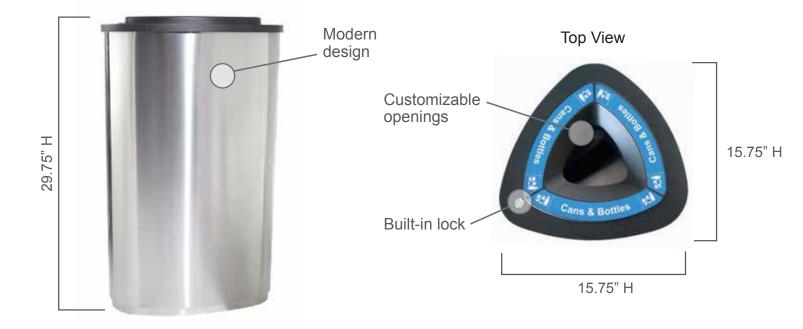

#### Specifications:

- Capacity: 21 Gallons
- Dimensions: 15.75"L x 15.75"W x 29.75"H
- Weight: 20.7 lbs
- Triangle Opening Dimensions: 7.875"
- · Material: Stainless steel, powder coated black lid
- Accessories: Optional sorting labels, cans & bottles and paper openings

#### Shipping:

- 8 per pallet (boxed)
- Pallet weight: 241.6 lbs
- Pallet dimensions: 48"L x 46"W x 66.5"H
- No. per carton: 1
- Size of carton: 16.375"L x 16.375"W x 31"H

Equipped with a triangle lock

Modern design for any indoor environment