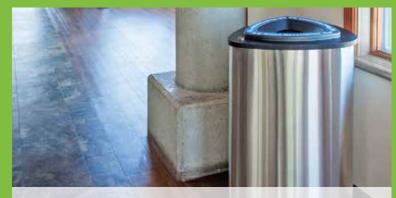

## **Sophisticated Styling & Practical Elegance**

This modern indoor waste & recycling container combines functionality and flexibility with a remarkably sleek design. It has been designed with terminals, convention centers, shopping malls and other indoor environments that demand fire resistant containers in mind. That being said, the Boka will be well-suited for any space demanding a high-end, elegant waste & recycling container. Boka is recycling redefined.

### **KEY FEATURES:**

- Equipped with triangle lock, hinged lid and pivoted bag frame
- Self-extinguishing bin the shape of the lid directs the combustion gases, cuts off the oxygen supply and extinguishes the fire
- · Gas shock assisted lid design

#### Specifications:

- Capacity: 21 Gallons
- Dimensions: 15.75"L x 15.75"W x 29.75"H
- Weight: 20.7 lbs
- Triangle Opening Dimensions: 7.875"
- · Material: Stainless steel, powder coated black lid
- Accessories: Optional sorting labels, cans & bottles and paper openings