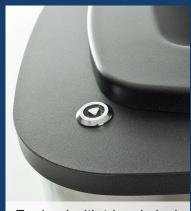

### **KEY FEATURES:**

- Equipped with triangle lock, hinged lid and pivoted bag frame
- Self-extinguishing bin the shape of the lid directs the combustion gases, cuts off the oxygen supply and extinguishes the fire
- · Gas shock assisted lid design

#### Stock Colors:

Optional sorting labels available

Gas assisted shocks

Equiped with triangle lock (Boka Single in photo)