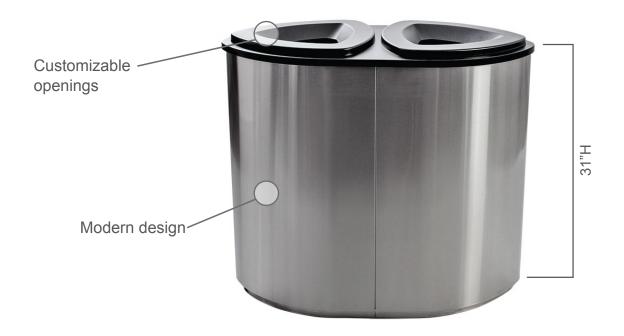

### Specifications:

· Capacity: 2 x 26 Gallon

Dimensions: 33.5"L x 17.75"W x 31"H

· Weight: 62 lbs

• Triangle Opening Dimensions: 7.875"

· Material: Stainless steel, powder coated black lid

 Accessories: Optional sorting labels, cans & bottles and paper openings