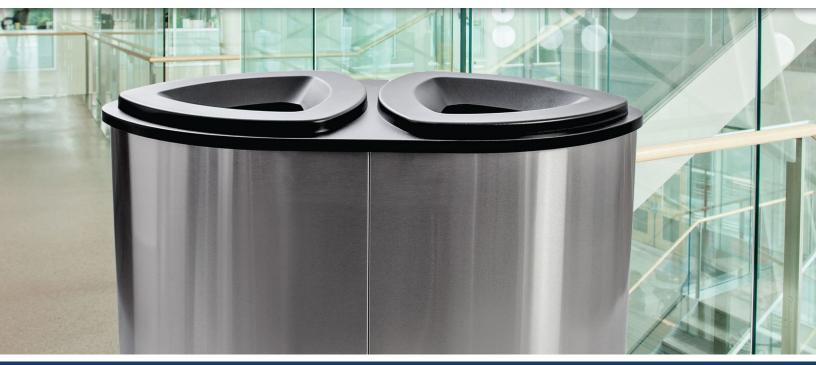

# **Sophisticated Styling & Practical Elegance**

This modern indoor waste & recycling container combines functionality and flexibility with a remarkably sleek design. It has been designed with terminals, convention centers, shopping malls and other indoor environments that demand fire resistant containers in mind. That being said, the Boka will be well-suited for any space demanding a high-end, elegant waste & recycling container. Boka is recycling redefined.

### Specifications:

· Capacity: 2 x 26 Gallon

Dimensions: 33.5"L x 17.75"W x 31"H

· Weight: 62 lbs

• Triangle Opening Dimensions: 7.875"

· Material: Stainless steel, powder coated black lid

 Accessories: Optional sorting labels, cans & bottles and paper openings