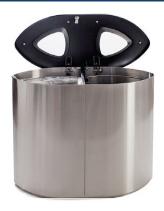

# **Sophisticated Styling & Practical Elegance**

This modern indoor waste & recycling container combines functionality and flexibility with a remarkably sleek design. It has been designed with terminals, convention centers, shopping malls and other indoor environments that demand fire resistant containers in mind. That being said, the Boka will be well-suited for any space demanding a high-end, elegant waste & recycling container. Boka is recycling redefined.

### Specifications:

· Capacity: 2 x 26 Gallon

Dimensions: 33.5"L x 17.75"W x 31"H

· Weight: 62 lbs

• Triangle Opening Dimensions: 7.875"

· Material: Stainless steel, powder coated black lid

 Accessories: Optional sorting labels, cans & bottles and paper openings