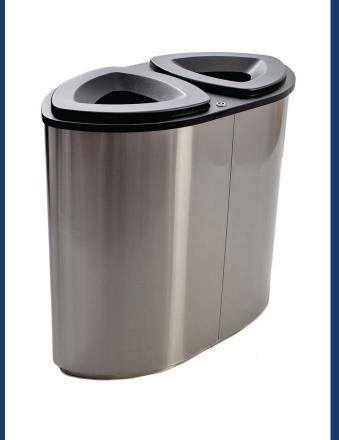

# **Sophisticated Styling & Practical Elegance**

This modern indoor waste & recycling container combines functionality and flexibility with a remarkably sleek design. It has been designed with terminals, convention centers, shopping malls and other indoor environments that demand fire resistant containers in mind. That being said, the Boka will be well-suited for any space demanding a high-end, elegant waste & recycling container. Boka is recycling redefined.

### Specifications:

· Capacity: 2 x 26 Gallon

Dimensions: 33.5"L x 17.75"W x 31"H

· Weight: 62 lbs

• Triangle Opening Dimensions: 7.875"

· Material: Stainless steel, powder coated black lid

 Accessories: Optional sorting labels, cans & bottles and paper openings