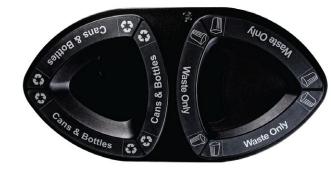

### **KEY FEATURES:**

- Equipped with triangle lock, hinged lid and pivoted bag frame
- Self-extinguishing bin the shape of the lid directs the combustion gases, cuts off the oxygen supply and extinguishes the fire
- · Gas shock assisted lid design

### Specifications:

· Capacity: 2 x 26 Gallon

Dimensions: 33.5"L x 17.75"W x 31"H

· Weight: 62 lbs

• Triangle Opening Dimensions: 7.875"

· Material: Stainless steel, powder coated black lid

 Accessories: Optional sorting labels, cans & bottles and paper openings

#### Stock Colors:

Optional sorting labels available

Gas assisted shocks

Equiped with triangle lock (Boka Single in photo)