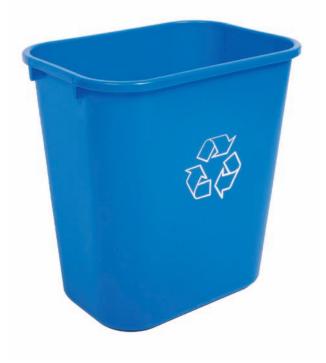

### **The Essential Deskside Companion!**

The 14 Quart container is ideal for office recycling. Its efficient design fits snugly beside any desk and can be used for collecting recyclables or waste.

#### Specifications:

- · Capacity: 13.63 Quarts
- Dimensions: 8.0" W x 11.5" L x 12.0" H
- Weight: 1.05 lbs
- Material: High density polyethylene
- Accessories: Hanging Waste Basket (BC1500)
  Ctemping: