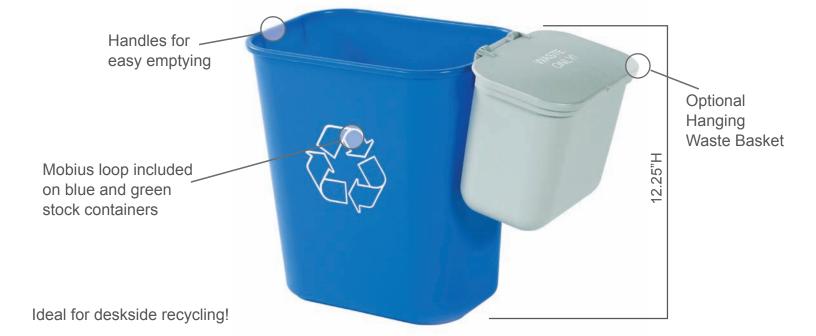

### **ADDITIONAL FEATURES:**

- Available in a wide variety of colors
- Holds the Hanging Waste Basket (BC1500)
- Made with 35% recycled content
- Custom stamping available
- Lightweight, yet durable
- Fits beside or under most desks

#### Specifications:

- · Capacity: 13.63 Quarts
- Dimensions: 8.0" W x 11.5" L x 12.0" H
- Weight: 1.05 lbs
- Material: High density polyethylene
- Accessories: Hanging Waste Basket (BC1500)
  Ctemping: