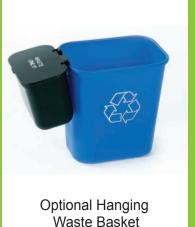

### **ADDITIONAL FEATURES:**

- Available in a wide variety of colors
- Holds the Hanging Waste Basket (BC1500)
- Made with 35% recycled content
- Custom stamping available
- Lightweight, yet durable
- Fits beside or under most desks

#### Specifications:

- · Capacity: 13.63 Quarts
- Dimensions: 8.0" W x 11.5" L x 12.0" H
- Weight: 1.05 lbs
- Material: High density polyethylene
- Accessories: Hanging Waste Basket (BC1500)
  Ctemping: