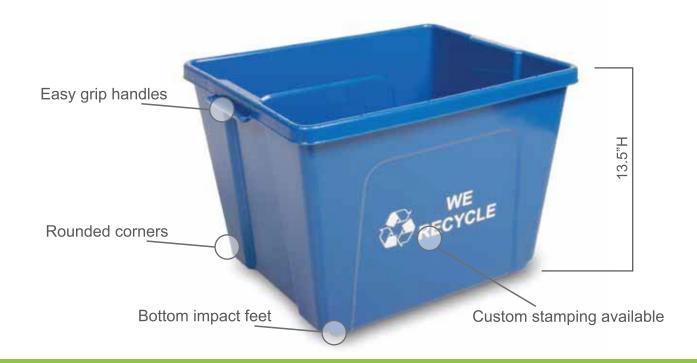

### **ADDITIONAL FEATURES:**

- Bottom impact feet
- Rounded corners
- Cross stacks with other sizes
- Custom stamping available
- Stocked with "WE RECYCLE and Mobius Loop", on two sides of the container

## Specifications:

• Capacity: 14 US Gallons

• Dimensions: 19.75"L x 15.75"W x 13.5"H

• Weight: 3.15 lbs

· Material: High Density Polyethylene

- · Accessories:
  - o wheel kits (BC 2510)
  - o wall brackets (BC 2550)
  - o lid (360 minimum order quantity)
- 5 year full warranty