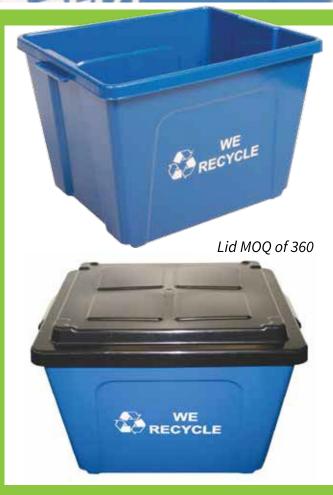

## Specifications:

• Capacity: 14 US Gallons

• Dimensions: 19.75"L x 15.75"W x 13.5"H

• Weight: 3.15 lbs

· Material: High Density Polyethylene

- · Accessories:
  - o wheel kits (BC 2510)
  - o wall brackets (BC 2550)
  - o lid (360 minimum order quantity)
- 5 year full warranty