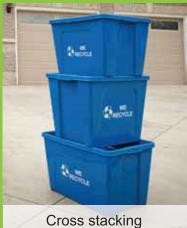

### **ADDITIONAL FEATURES:**

- Bottom impact feet
- Rounded corners
- Cross stacks with other sizes
- Custom stamping available
- Stocked with "WE RECYCLE and Mobius Loop", on two sides of the container