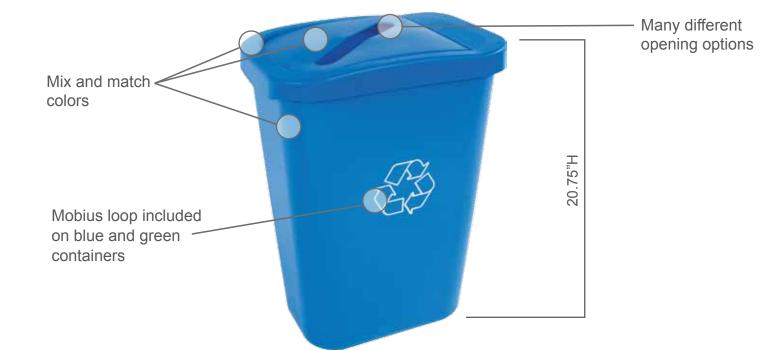

### **Compact Design - Big Solution!**

Introducing the Deskside Sorter- the eye catching unit that's perfect for your office or school recycling & waste needs! With numerous lid configurations and colors to choose from, the possibilities are endless! So get creative, mix & match openings and frame colors to create the ideal container to suit both your program and surroundings. There are 2 sizes available (7 & 10 gallon) making this the ultimate solution for both deskside and centralized collection.

### Specifications:

- · Capicity: 10 Gallon
- Dimensions: 15.5"L x 11.25"W x 20.75"H
- Weight: 3.75 lbs
- Material: High density polyethylene
- Accessories: Custom labels

#### Stamping:

- Minimum order: 200 units
- Side stamping: 5"W x 5.75"H
- Generic stamp: Mobius loop on one side (green and blue only)