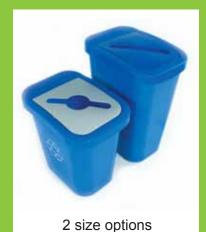

### **Compact Design - Big Solution!**

Introducing the Deskside Sorter- the eye catching unit that's perfect for your office or school recycling & waste needs! With numerous lid configurations and colors to choose from, the possibilities are endless! So get creative, mix & match openings and frame colors to create the ideal container to suit both your program and surroundings. There are 2 sizes available (7 & 10 gallon) making this the ultimate solution for both deskside and centralized collection.