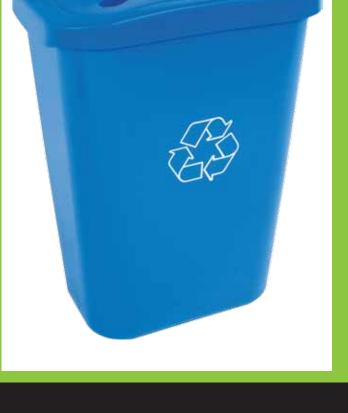

## Deskside Sorter 10 Gallon

# Deskside Sorter

#### Stamping:

- Minimum order: 200 units
- Side stamping: 5"W x 5.75"H
- Generic stamp: Mobius loop on one side (green and blue only)