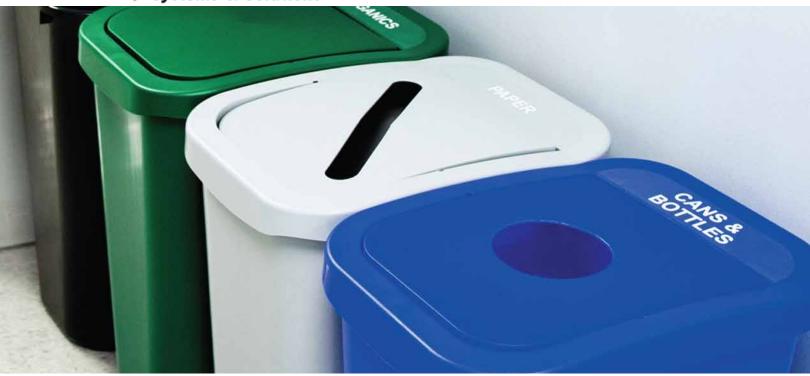

Clearly distinguished openings help eliminate contamination making your recyclables more valuable.

### **Compact Design - Big Solution!**

Introducing the Deskside Sorter- the eye catching unit that's perfect for your office or school recycling & waste needs! With numerous lid configurations and colors to choose from, the possibilities are endless! So get creative, mix & match openings and frame colors to create the ideal container to suit both your program and surroundings. There are 2 sizes available (7 & 10 gallon) making this the ultimate solution for both deskside and centralized collection.

### **ADDITIONAL FEATURES:**

- Available in a wide variety of colors (bodies, lids & frames)
- Swing lid, Cans & Bottles, Paper and Mixed opening configurations
- · Can be used for recycling, waste or organic collection
- Perfect for office and classroom settings