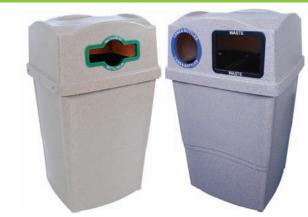

#### **ADDITIONAL FEATURES:**

- Custom openings, colors and labels available
- · Optional signage frames for advertising opportunities
- Rotationally molded, durable container

### Specifications:

- Capacity: 40 Gallons
- Dimensions: 22.5"L x 24.25"W x 42"H
- Liner depth: 27"
- Weight: 54 lbs
- Material: High density polyethylene
- Accessories: openings available on 1, 2, 3, or all 4 sides; customize the shape, color and printing on each opening, 17"W x 11"H sign frames for the front of the container, casters, hasp lock, rubber baffles, mounting kits

#### Colors:

· Custom colors available, minimum order of 250 units

Convenient hinged lid with liner

Available with one or two openings (Solo or Duo)