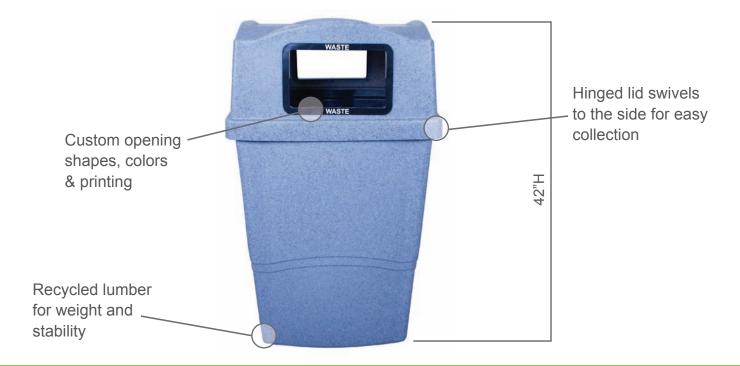

Featuring heavy duty removable liner, recycled lumber for weight and stability, a washable surface and hinged lid. This easy to empty and maintain bin is efficient for both employee and end user.

### Specifications:

- Capacity: 40 Gallons
- Dimensions: 22.5"L x 24.25"W x 42"H
- Liner depth: 27"
- Weight: 54 lbs
- Material: High density polyethylene
- Accessories: openings available on 1, 2, 3, or all 4 sides; customize the shape, color and printing on each opening, 17"W x 11"H sign frames for the front of the container, casters, hasp lock, rubber baffles, mounting kits