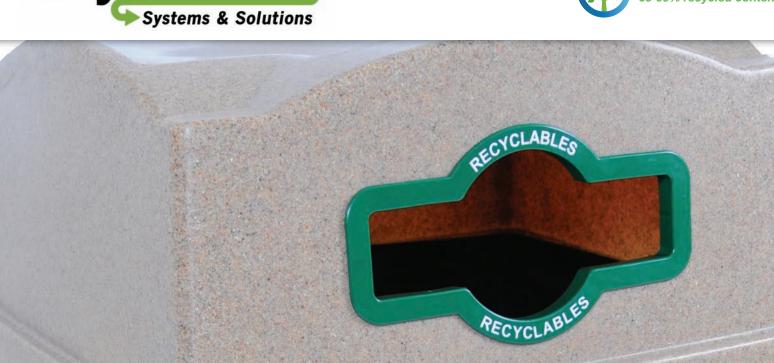

#### **ADDITIONAL FEATURES:**

- Custom openings, colors and labels available
- · Optional signage frames for advertising opportunities
- Rotationally molded, durable container

#### Colors:

· Custom colors available, minimum order of 250 units

Convenient hinged lid with liner

Available with one or two openings (Solo or Duo)