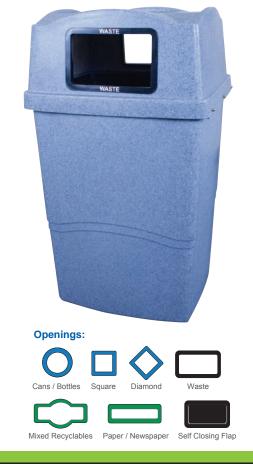

### Specifications:

- Capacity: 40 Gallons
- Dimensions: 22.5"L x 24.25"W x 42"H
- Liner depth: 27"
- Weight: 54 lbs
- Material: High density polyethylene
- Accessories: openings available on 1, 2, 3, or all 4 sides; customize the shape, color and printing on each opening, 17"W x 11"H sign frames for the front of the container, casters, hasp lock, rubber baffles, mounting kits

#### Colors:

· Custom colors available, minimum order of 250 units

Convenient hinged lid with liner

Available with one or two openings (Solo or Duo)