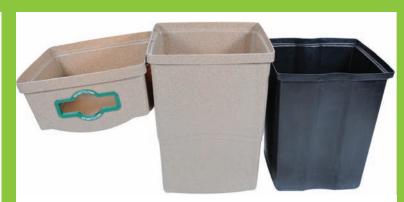

Featuring heavy duty removable liner, recycled lumber for weight and stability, a washable surface and hinged lid. This easy to empty and maintain bin is efficient for both employee and end user.

#### Colors:

· Custom colors available, minimum order of 250 units

Convenient hinged lid with liner

Available with one or two openings (Solo or Duo)