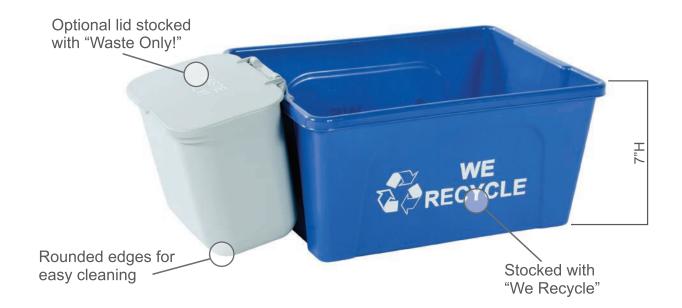

### **ADDITIONAL FEATURES:**

- Creates a perfect stack of 8.5 x 11 paper
- Rounded corners for easy cleaning
- Fits under most desk units, taking up little floor space
- · Can be used with Hanging Waste Basket (BC1500)
- Made with 35% recycled content
- Can be custom stamped

#### Specifications:

- Capacity: 3 Gallons
- Dimensions: 14.5"L x 11"W x 7"H
- Weight: 1 lb
- Material: High Density Polyethylene

### Stamping:

- Minimum order: 200 units
- Side stamping: 7"W x 3.75"H
- End stamping: 3"W x 3.5"H
- · Generic stamp: We Recycle with mobius loop on sides