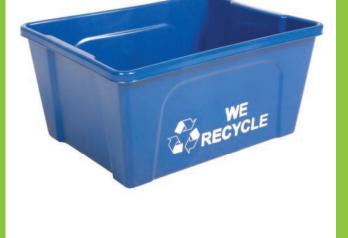

### The Classic Office Collection Container!

The Deskside Recycling Bin is most commonly used for paper recycling but it can also be used for the collection of cans and bottles.

Its lightweight yet durable construction makes it easy to handle and strong enough to withstand day to day wear and tear.

### **ADDITIONAL FEATURES:**

- Creates a perfect stack of 8.5 x 11 paper
- Rounded corners for easy cleaning
- Fits under most desk units, taking up little floor space
- · Can be used with Hanging Waste Basket (BC1500)
- Made with 35% recycled content
- Can be custom stamped