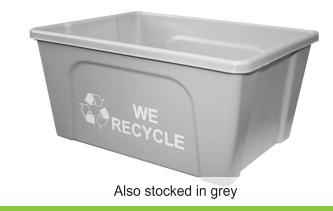

### **ADDITIONAL FEATURES:**

- Creates a perfect stack of 8.5 x 11 paper
- Rounded corners for easy cleaning
- Fits under most desk units, taking up little floor space
- · Can be used with Hanging Waste Basket (BC1500)
- Made with 35% recycled content
- Can be custom stamped

### Stamping:

- Minimum order: 200 units
- Side stamping: 7"W x 3.75"H
- End stamping: 3"W x 3.5"H
- · Generic stamp: We Recycle with mobius loop on sides