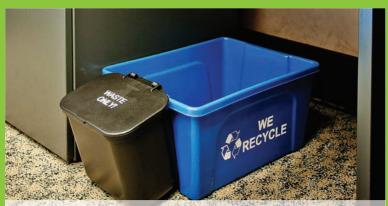

### The Classic Office Collection Container!

The Deskside Recycling Bin is most commonly used for paper recycling but it can also be used for the collection of cans and bottles.

Its lightweight yet durable construction makes it easy to handle and strong enough to withstand day to day wear and tear.