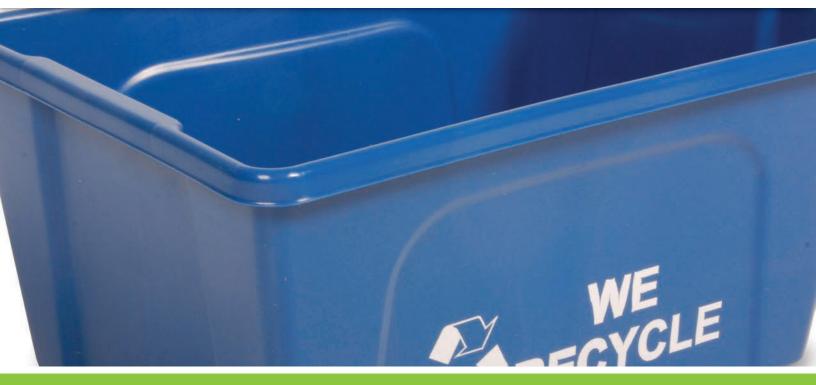

### The Classic Office Collection Container!

The Deskside Recycling Bin is most commonly used for paper recycling but it can also be used for the collection of cans and bottles.

Its lightweight yet durable construction makes it easy to handle and strong enough to withstand day to day wear and tear.

### **ADDITIONAL FEATURES:**

- Creates a perfect stack of 8.5 x 11 paper
- Rounded corners for easy cleaning
- Fits under most desk units, taking up little floor space
- · Can be used with Hanging Waste Basket (BC1500)
- Made with 35% recycled content
- Can be custom stamped