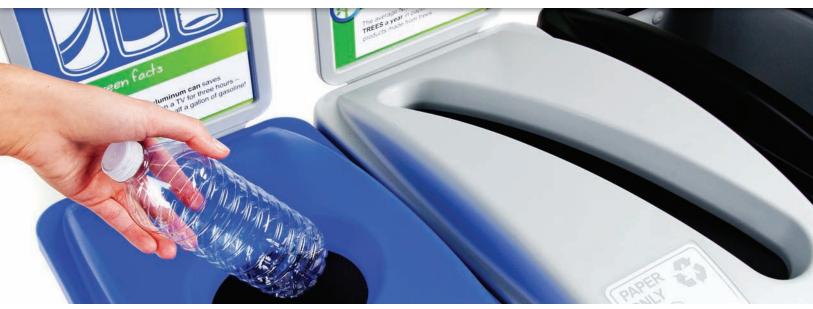

# **Choose your Simple Sort Lid**

Choose from a wide selection of opening and color options to fit your recycling and waste needs.

#### **ADDITIONAL FEATURES:**

- Complements the Simple Sort containers
- · Multiple lid styles and colors at no additional cost

### Specifications:

- Dimensions: 20.25"W x 11.5"L x 2.75"H
- Weight: 0.9 lbs
- Material: High density polyethylene
- Fits other 'slim style' containers