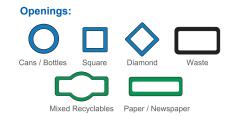

Made with a minimum of 65-99% recycled content



# Super Sorter Series Three Stream | 90 Gallon

### Your #1 Option for Durability!

The Three Stream Super Sorter is ideal for pedestrian concentrated areas including parks, city centers and shopping malls. It is built to be durable, long-lasting and easy to empty. Openings can be customized to fit your program with hot stamped labels that won't peel or fade and optional baffles for security and safety.

#### **ADDITIONAL FEATURES:**

- Will not rust or dent
- Includes 3 x 30 gallon easy to empty liners
- Optional ground mounting kit
- Option of being lockable
- Optional sign frame can create advertising revenue
- Custom in-mold graphics, vinyl wraps and labels available



# Best selection, lowest prices.

Call us for Quantity Discounts and Custom Designs!

# Super Sorter Series



Specifications:

- Capacity: 90 Gallons
- Dimensions: 49"L x 23"W x 45"H
- Weight: 89 lbs
- Material: Polyethylene
- Signage: 41"W x 23"H
- Accessories: Clear plastic bags (37.5"W X 56"L), mounting kits, recycled lumber for stability included, advertising signage, in-mold graphics, vinyl wraps, labels, dagger lock, self closing flap and rubber baffles

#### Stamping for Opening:

· Generic plates available

#### Colors:

· Custom colors available, minimum order of 250 units





Other size options available





# Best selection, lowest prices.

Call us for Quantity Discounts and Custom Designs!