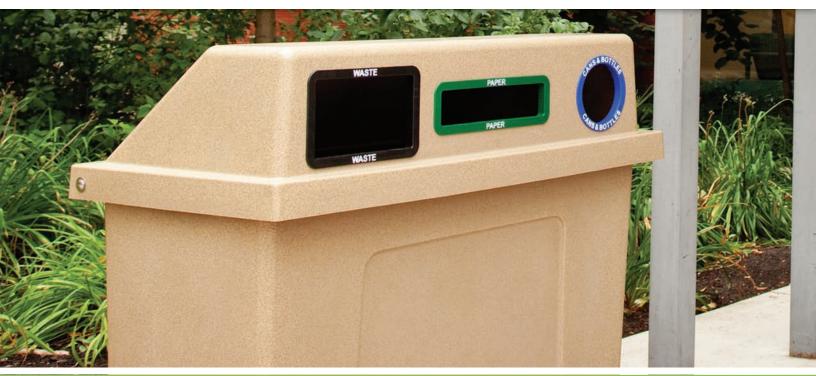

# Super Sorter Series Three Stream | 90 Gallon

### Your #1 Option for Durability!

The Three Stream Super Sorter is ideal for pedestrian concentrated areas including parks, city centers and shopping malls. It is built to be durable, long-lasting and easy to empty. Openings can be customized to fit your program with hot stamped labels that won't peel or fade and optional baffles for security and safety.

#### **ADDITIONAL FEATURES:**

- Will not rust or dent
- Includes 3 x 30 gallon easy to empty liners
- Optional ground mounting kit
- Option of being lockable
- Optional sign frame can create advertising revenue
- Custom in-mold graphics, vinyl wraps and labels available