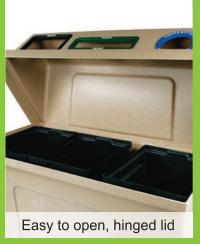

#### **ADDITIONAL FEATURES:**

- Will not rust or dent
- Includes 3 x 30 gallon easy to empty liners
- Optional ground mounting kit
- Option of being lockable
- Optional sign frame can create advertising revenue
- Custom in-mold graphics, vinyl wraps and labels available

# Super Sorter Series

Specifications:

- Capacity: 90 Gallons
- Dimensions: 49"L x 23"W x 45"H
- Weight: 89 lbs
- Material: Polyethylene
- Signage: 41"W x 23"H
- Accessories: Clear plastic bags (37.5"W X 56"L), mounting kits, recycled lumber for stability included, advertising signage, in-mold graphics, vinyl wraps, labels, dagger lock, self closing flap and rubber baffles