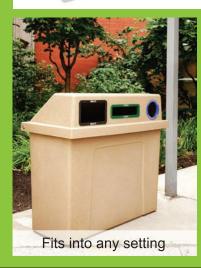

### Your #1 Option for Durability!

The Three Stream Super Sorter is ideal for pedestrian concentrated areas including parks, city centers and shopping malls. It is built to be durable, long-lasting and easy to empty. Openings can be customized to fit your program with hot stamped labels that won't peel or fade and optional baffles for security and safety.

#### **ADDITIONAL FEATURES:**

- Will not rust or dent
- Includes 3 x 30 gallon easy to empty liners
- Optional ground mounting kit
- Option of being lockable
- Optional sign frame can create advertising revenue
- Custom in-mold graphics, vinyl wraps and labels available