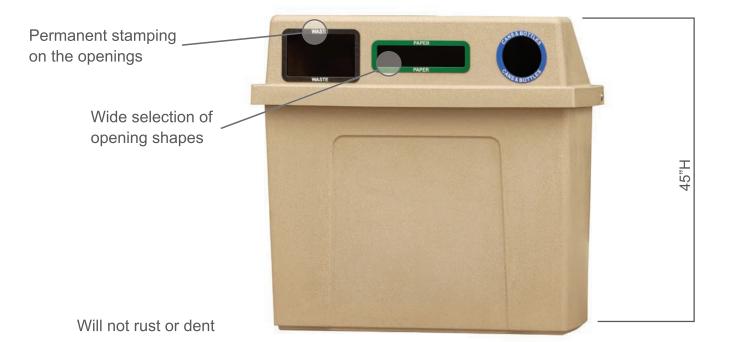

#### **ADDITIONAL FEATURES:**

- Will not rust or dent
- Includes 3 x 30 gallon easy to empty liners
- Optional ground mounting kit
- Option of being lockable
- Optional sign frame can create advertising revenue
- Custom in-mold graphics, vinyl wraps and labels available

# Super Sorter Series

Specifications:

- Capacity: 90 Gallons
- Dimensions: 49"L x 23"W x 45"H
- Weight: 89 lbs
- Material: Polyethylene
- Signage: 41"W x 23"H
- Accessories: Clear plastic bags (37.5"W X 56"L), mounting kits, recycled lumber for stability included, advertising signage, in-mold graphics, vinyl wraps, labels, dagger lock, self closing flap and rubber baffles