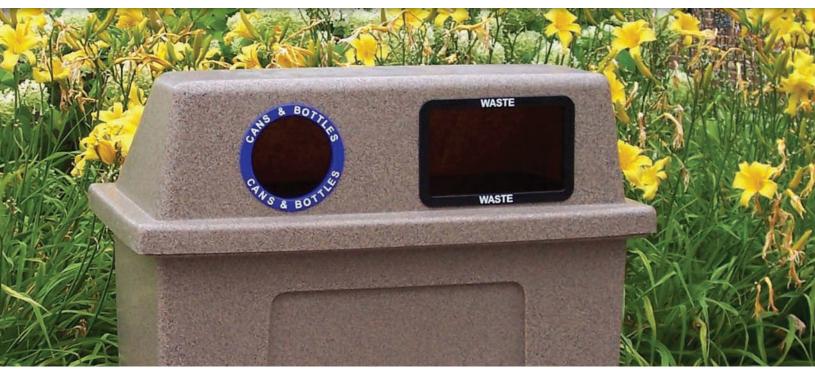

## Your #1 Option for Durability!

The Two Stream Super Sorter is ideal for pedestrian concentrated areas including parks, city centers and shopping malls. It is built to be durable, long-lasting and easy to empty. Openings can be customized to fit your program with hot stamped labels that won't peel or fade and optional baffles for security and safety.

#### **ADDITIONAL FEATURES:**

- Will not rust or dent
- Includes 2 x 30 gallon easy to empty liners
- Optional ground mounting kit
- Option of being lockable
- Optional sign frame can create advertising revenue
- Custom in-mold graphics, vinyl wraps and labels available