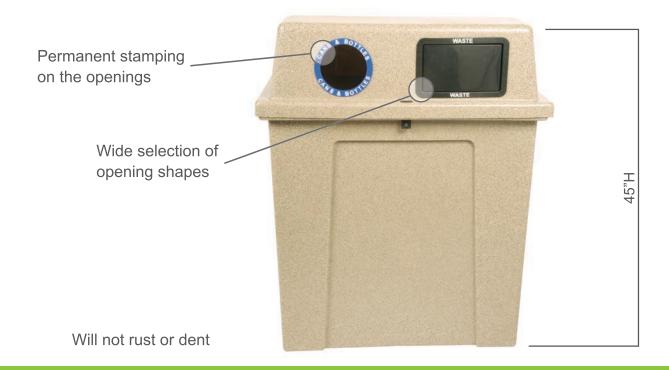

#### **ADDITIONAL FEATURES:**

- Will not rust or dent
- Includes 2 x 30 gallon easy to empty liners
- Optional ground mounting kit
- Option of being lockable
- Optional sign frame can create advertising revenue
- Custom in-mold graphics, vinyl wraps and labels available

### Specifications:

· Capacity: 60 Gallons

• Dimensions: 37.25"L x 23.25"W x 45"H

· Weight: 74 lbs

· Material: Polyethylene Signage: 30"W x 24"H

• Accessories: Clear plastic bags (37.5"W X 56"L), mounting kits, recycled lumber for stability included, advertising signage, casters, dagger lock, in-mold graphics, vinyl wraps, labels, dagger lock, self closing flap and rubber baffles

### Stamping for Opening:

· Generic plates available