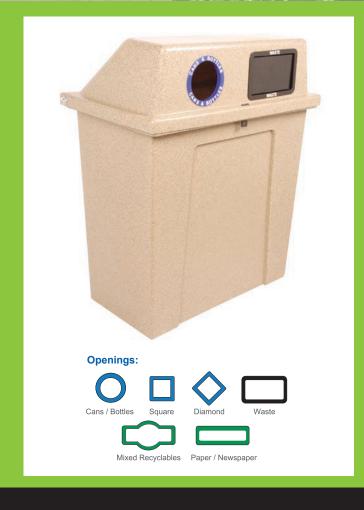

#### **ADDITIONAL FEATURES:**

- Will not rust or dent
- Includes 2 x 30 gallon easy to empty liners
- Optional ground mounting kit
- Option of being lockable
- Optional sign frame can create advertising revenue
- Custom in-mold graphics, vinyl wraps and labels available

### Specifications:

· Capacity: 60 Gallons

• Dimensions: 37.25"L x 23.25"W x 45"H

· Weight: 74 lbs

· Material: Polyethylene Signage: 30"W x 24"H

• Accessories: Clear plastic bags (37.5"W X 56"L), mounting kits, recycled lumber for stability included, advertising signage, casters, dagger lock, in-mold graphics, vinyl wraps, labels, dagger lock, self closing flap and rubber baffles

### Stamping for Opening:

· Generic plates available