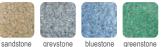

t or dent
- Includes 2 x 30 gallon easy to empty liners
- Optional ground mounting kit
- Option of being lockable
- Optional sign frame can create advertising revenue
- Custom in-mold graphics, vinyl wraps and labels available



# Super Sorter Series

Two Stream | 60 Gallon



### Specifications:

· Capacity: 60 Gallons

• Dimensions: 37.25"L x 23.25"W x 45"H

· Weight: 74 lbs

· Material: Polyethylene Signage: 30"W x 24"H

• Accessories: Clear plastic bags (37.5"W X 56"L), mounting kits, recycled lumber for stability included, advertising signage, casters, dagger lock, in-mold graphics, vinyl wraps, labels, dagger lock, self closing flap and rubber baffles

### Stamping for Opening:

· Generic plates available

#### Colors:

· Custom colors available, minimum order of 250 units