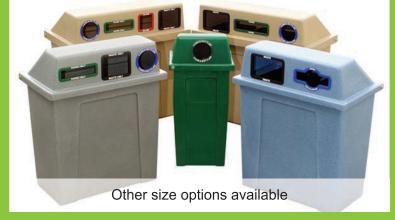

# Super Sorter Series

Two Stream | 60 Gallon

## Your #1 Option for Durability!

The Two Stream Super Sorter is ideal for pedestrian concentrated areas including parks, city centers and shopping malls. It is built to be durable, long-lasting and easy to empty. Openings can be customized to fit your program with hot stamped labels that won't peel or fade and optional baffles for security and safety.

#### **ADDITIONAL FEATURES:**

- Will not rust or dent
- Includes 2 x 30 gallon easy to empty liners
- Optional ground mounting kit
- Option of being lockable
- Optional sign frame can create advertising revenue
- Custom in-mold graphics, vinyl wraps and labels available

### Specifications:

· Capacity: 60 Gallons

• Dimensions: 37.25"L x 23.25"W x 45"H

· Weight: 74 lbs

· Material: Polyethylene Signage: 30"W x 24"H

• Accessories: Clear plastic bags (37.5"W X 56"L), mounting kits, recycled lumber for stability included, advertising signage, casters, dagger lock, in-mold graphics, vinyl wraps, labels, dagger lock, self closing flap and rubber baffles