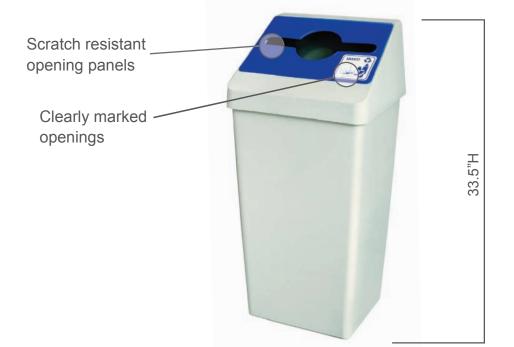

Clearly marked openings and labels creates maximum diversion of recyclables.

#### Specifications:

- Capacity: 22 Gallons
- Dimensions (with lid): 14"W x 15.5"L x 33.5"H
- Dimensions (without lid): 14"W x 15.5"L x 26"H
- Weight: 8.4 lbs (body & lid)
- Body weight: 6 lbs
- Lid weight: 2.4 lbs
- Material: High density polyethylene
- Accessories: Clear plastic bags (26" x 36"), connector kits (some assembly required), self closing flaps