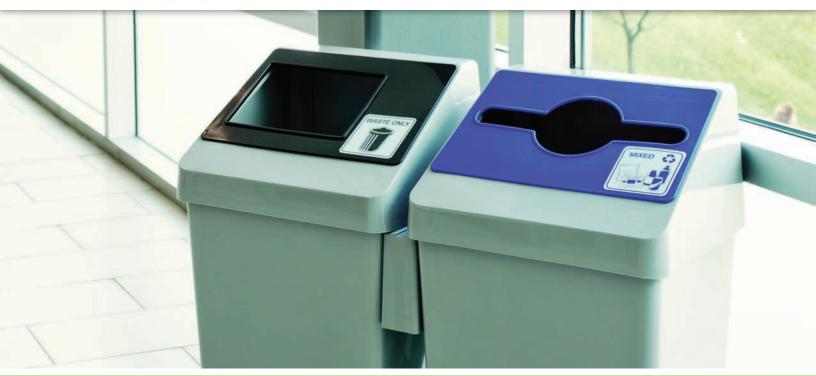

### The Intelligent Way to Recycle!

Used individually or in multiples, Smart Sort containers are ideal for creating centralized recycling stations. They are perfect for offices, lunch rooms, cafeterias, shopping malls or other high traffic areas.

Various options of lids, flaps, labels, openings and custom stamping will ensure proper separation.