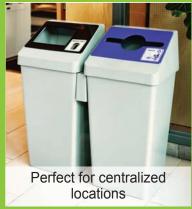

### The Intelligent Way to Recycle!

Used individually or in multiples, Smart Sort containers are ideal for creating centralized recycling stations. They are perfect for offices, lunch rooms, cafeterias, shopping malls or other high traffic areas.